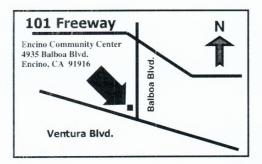

#### Club Meetings

Meetings are held the 4th Tuesday of each month at the Encino Community Center, (4935 Balboa Blvd.) - Meetings start at 7:30 PM

*Apollo XI Field* Apollo X1 Field - Woodley Park, Van Nuys Flying Dawn to Dusk, 7 Days a Week