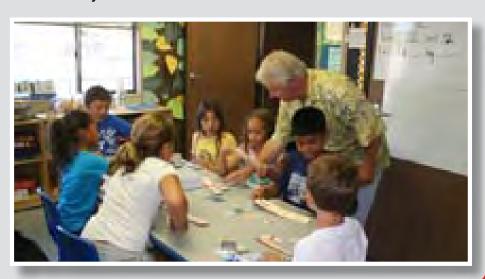

### Club Brings Model Flight To Y Camp Kids

Our VP Randy Mytar along with Hospitality Director Ricc Bieber spent a morning with a group of YMCA summer camp kids at Dearborn Elementary School. Randy and Ricc took them stepby-step through building balsa planes... and then the kids got to fly them.

15.

The Valley flyer

Ricc Bieber and Randy Mytar worked their magic on August 9th, much to the

delight of about 20 youngsters at the YMCA Camp held at Dearborn Elementary in Northridge. This is the third year that Ricc has put together a build-and-fly of hand-launch gliders for the camp, along with the help of some of our other members, and the kids really do have a lot of fun decorating, building and then flying their new aircraft outside in the schoolvard. We took the time to engage the kids in the very basic aspects of flight, the adjustment that could be done to make the planes fly in loops or just straight, and safety issues as well.

After the kids took to the air, (and after A LOT of repairs back in the hanger) Randy brought out one of his electrics to fly for the kids. The attention to the flight by the kids was gratifying, in that they actually just stood there and watched in rapt attention while Randy flew and took the

plane through its paces. The delight on their faces says it all!

I'm sure we will be invited back again next year, and you can be a part of it. In fact, if you are attached in some way to a school, we can help you put together a similar program at your club or school. Enjoy the pictures, and see more of them at the Picasa website.