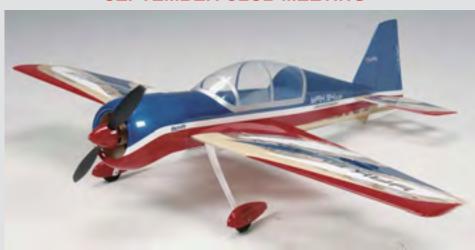

### YAK 54 OVERVIEW

The Yakovlev Yak-54 is a 1990s Russian aerobatic and sports competition aircraft designed by the Yakovlev Aircraft Corporation.

### **Design and Development**

Part of a new generation of acrobatic aircraft from the Yakovlev design bureau who have a long line of aircraft designs started in 1937 with UT-2/AIR-10. It is a development of the single-seat Yak-55M, designed by Chief Constructor Dmitry Drach and Lead Engineer Vladimir Popov[1] it first flew 23 December 1993.

It was produced by Saratov Aviation Facility in cooperation with JSV "Gorky U-2" up to 2005, when the production moved to the Arsenyev Aviation Company "Progress" facility in Arsenyev.

### YAK 54 by Great Planes

#### **SPECS**

Wingspan: 41", Wing Area: 356 sq in Weight: 24-27oz

#### **REQUIRES**

35A Brushless Electronic Speed Control ,35-30-1250kV Brushless Outrunner Electric Motor and LiPo 2100mAh 11.1V 20C Battery Pack w/Balance Connector As usual, bring some cash for a donation for the drawing, thank you.