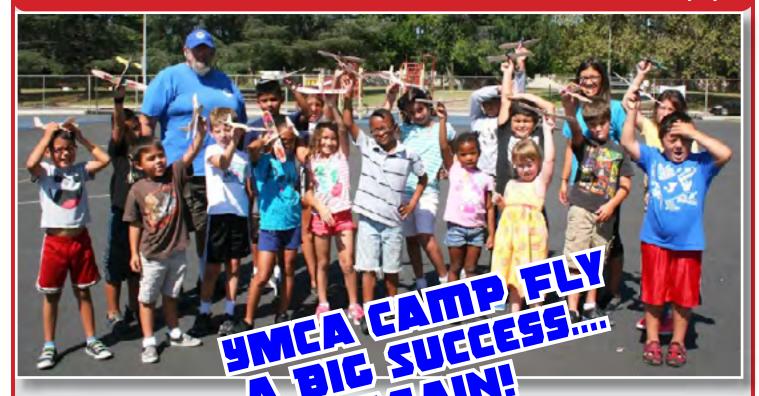

### Club Brings Model Flight To Y Camp Kids

Our VP Randy Mytar along with Hospitality Director Ricc Bieber spent a morning with a group of YMCA summer camp kids at Dearborn Elementary School. Randy and Ricc took them stepby-step through building balsa planes... and then the kids got to fly them.

15.

The Valley flyer

Ricc Bieber and Randy Mytar worked their magic on August 9th, much to the

delight of about 20 youngsters at the YMCA Camp held at Dearborn Elementary in Northridge. This is the third year that Ricc has put together a build-and-fly of hand-launch gliders for the camp, along with the help of some of our other members, and the kids really do have a lot of fun decorating, building and then flying their new aircraft outside in the schoolvard. We took the time to engage the kids in the very basic aspects of flight, the adjustment that could be done to make the planes fly in loops or just straight, and safety issues as well.

After the kids took to the air, (and after A LOT of repairs back in the hanger) Randy brought out one of his electrics to fly for the kids. The attention to the flight by the kids was gratifying, in that they actually just stood there and watched in rapt attention while Randy flew and took the

plane through its paces. The delight on their faces says it all!

I'm sure we will be invited back again next year, and you can be a part of it. In fact, if you are attached in some way to a school, we can help you put together a similar program at your club or school. Enjoy the pictures, and see more of them at the Picasa website.