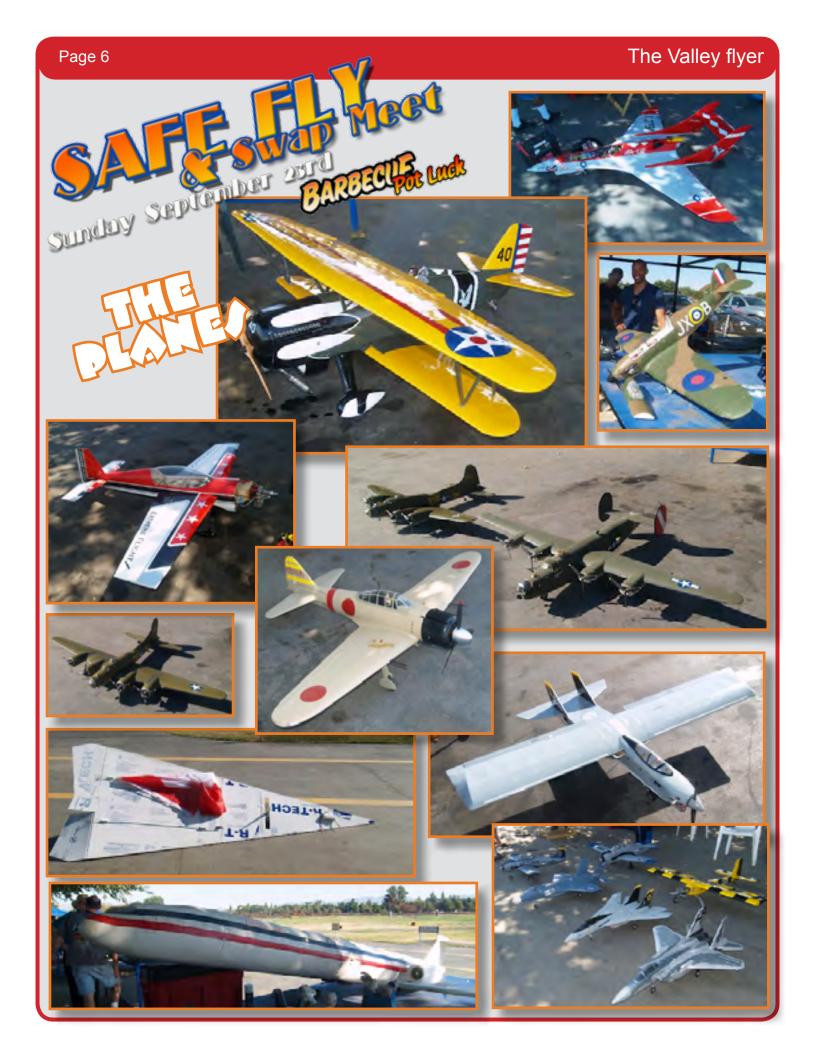

August 19 Fun Fly Swap Meet - Scott Ramos CD

VFF sold \$1192 at the Swap Meet

Thanks to Tony & Tena Aguila, Will Sheppard for help

Recent eBay sales net \$1479.50 Foundation Balance \$8896.93 New donations from Joy Stewart for Al Stewart (member last in 2007)

### **Upcoming Events**

Sept 23 Members BBQ - Bob Smith - CD

There was a lengthy discussion of BBQ plans.

**Bob Smith** - Tax paperwork is with accountant for past taxes, asked for quick books info.

Encino Community Center has not responded regarding extra fee.