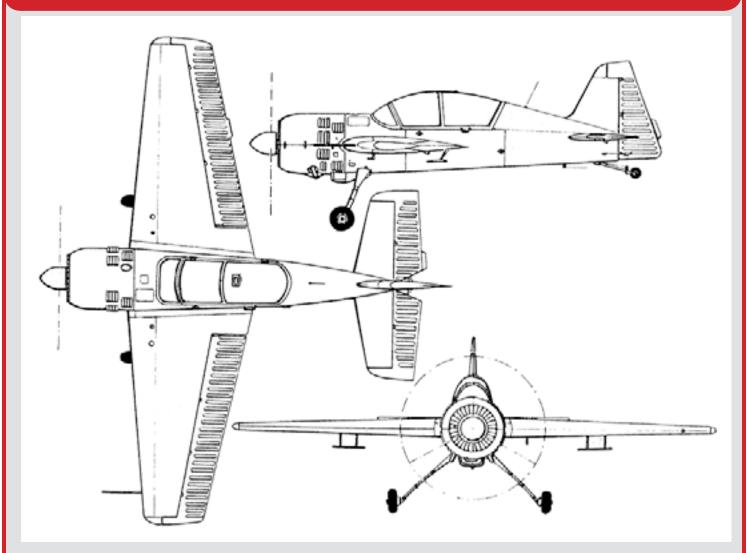

### **Specifications**

Crew: 1

Capacity: 1 passenger (not carried for competi-

tions)

**Length**: 6.91 m (22 ft 8 in)

Wingspan: 8.15 m (26 ft

9 in)

Wing area: 12.890 m2

(138.75 sq ft)

Max takeoff weight: 990 kg (2,183 lb) two-seat (1874 (850kg) for single seat operation)

**Powerplant**: 1 × AOOT M-14P radial piston engine, 270 kW (360 hp) Propellers: 3-bladed

### **Performance**

Maximum speed: 450 km/h; 280 mph (243 kn) Stall speed: 111 km/h;

69 mph (60 kn)

Ferry range: 700 km;

435 mi (378 nmi)

Service ceiling: 4,001 m

(13,125 ft)

**G limits**: +9, -7

Roll rate: 345 degrees a

second

Rate of climb: 15.01 m/s

(2,955 ft/min)