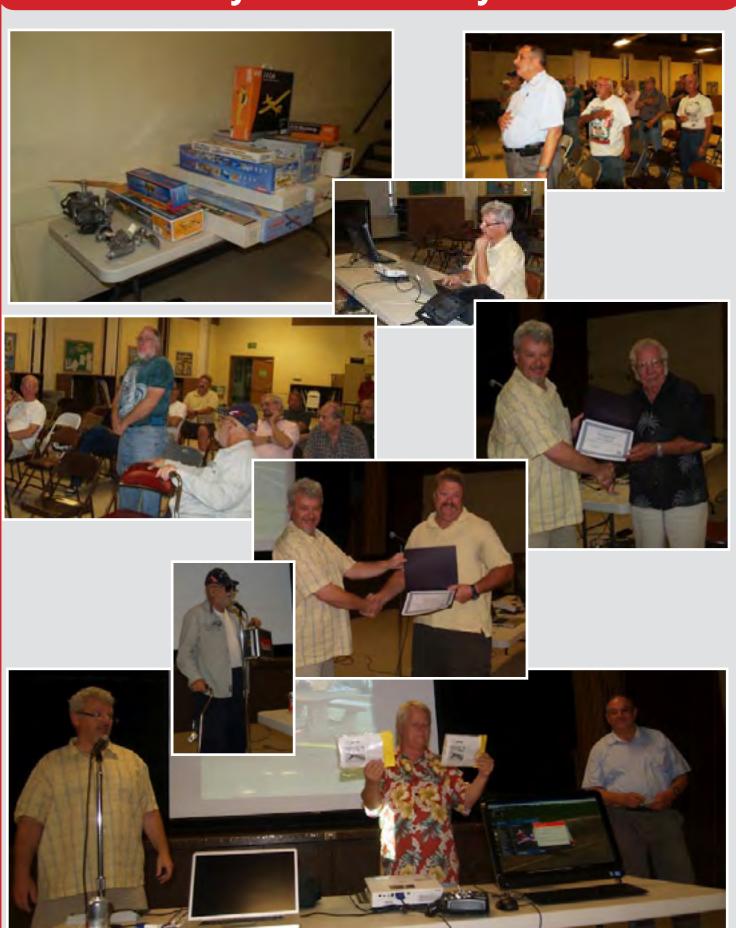

### August General Meeting

#### **Recent Events**

August 4-5 All Scale Event Adam Gelbart CD

Valley Flyers 3rd Annual All Scale Fun Fly. CD Adam Gelbert and Valley Flyers VP Randy Mytar are adding a scale flying competition on Saturday. Randy said that 8 contestants enjoyed the competition.

August 19 Fun Fly Swap Meet - Scott Ramos CD

VFF sold \$1192 at the Swap Meet

Thanks to Tony & Tena Aguila, Will Sheppard for help

Recent eBay sales net \$1479.50 Foundation Balance \$8896.93 New donations from Joy Stewart for Al Stewart (member last in 2007)