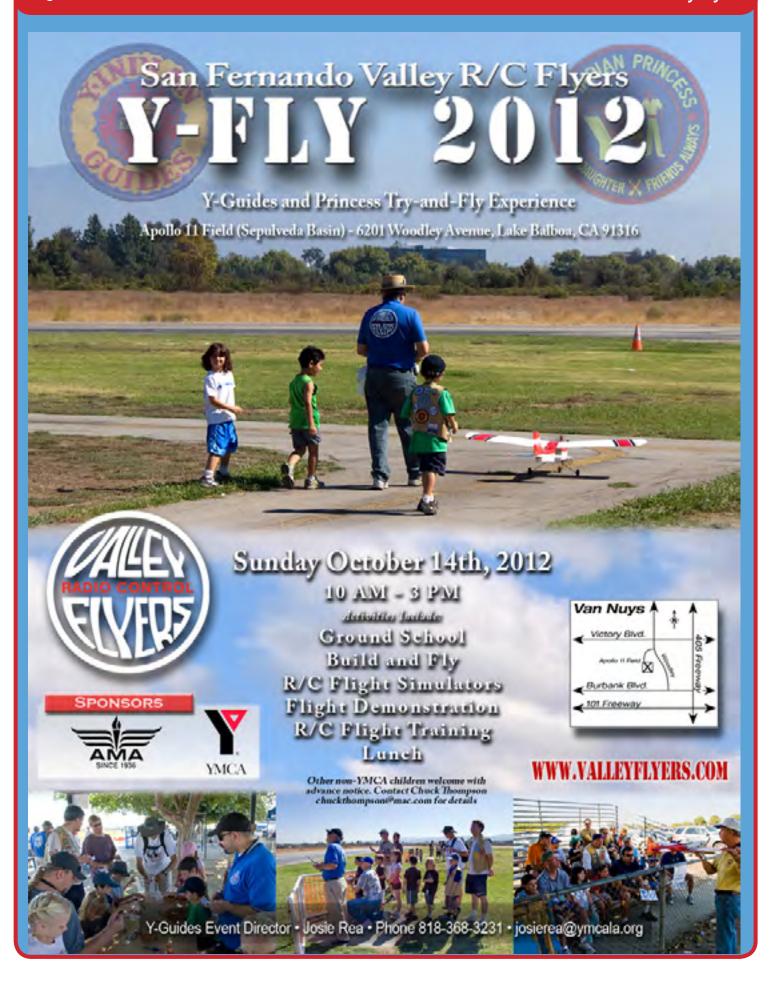

Field permits have been received for events for rest of the year.

Oct 14th - Y-Fly 2012 - Chuck is CD

Cub Scout Pack 466 and other scouts will also be there, along with North Valley YMCA - Y-Guides and Princesses

AMA District X VP Lawrence Tougas has arranged for Sky Streaks to be donated by AMA. We need members to bring computers and R/C Flight Simulators for kids to use. VF members will keep an eye on computers and assist with simulator use.

Volunteers are needed to act as flight instructors, help with simulators, help with building and flying Sky Streaks. Tony Naccarato has agreed to teach the ground School.

Trainers need to be repaired and readied.

Chuck has purchased a new computer for the club and has it operational with a simulator

November 3rd Fun Fly and Swap Meet - Jason Pakfar CD (No Nite Fly)

**Scott Ramos** has resigned as Secretary because of a hours change at his job.