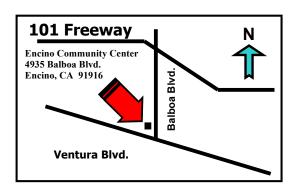

#### **Holiday Party and Place Set**

The annual Valley Flyers Holiday Party date and place has been set! Please mark your calendars for Sunday, December 9, 2012 from 6PM to later that evening to meet at Mandarin King Restaurant, Devonshire 17092 Blvd., Northridge (West of Balboa). Featured menu will be appetizer, soup, 4-5 main dishes and maybe even dessert (still working out the menu). Coffee, tea and sodas are included as well, and if you need to lubricate your tonsils, more 'advanced' drinks are available at the no-host bar. It should be a fun evening, so make your plans now to attend. Cost per person should be in the \$20-25.00 range, so stay tuned for more info as we get closer to the date. Starting in November, we'll be taking reservations and money for this event

#### **HOLIDAY PARTY**

Ricc says it will be at the Mandarin King restaurant in Northridge (near Balboa and Devonshire). Date is Sun Dec 9. (TO BE CONFIRMED BY RICC)
Hoping for \$20 per person

NOTAM Expected for this Saturday & Sunday October