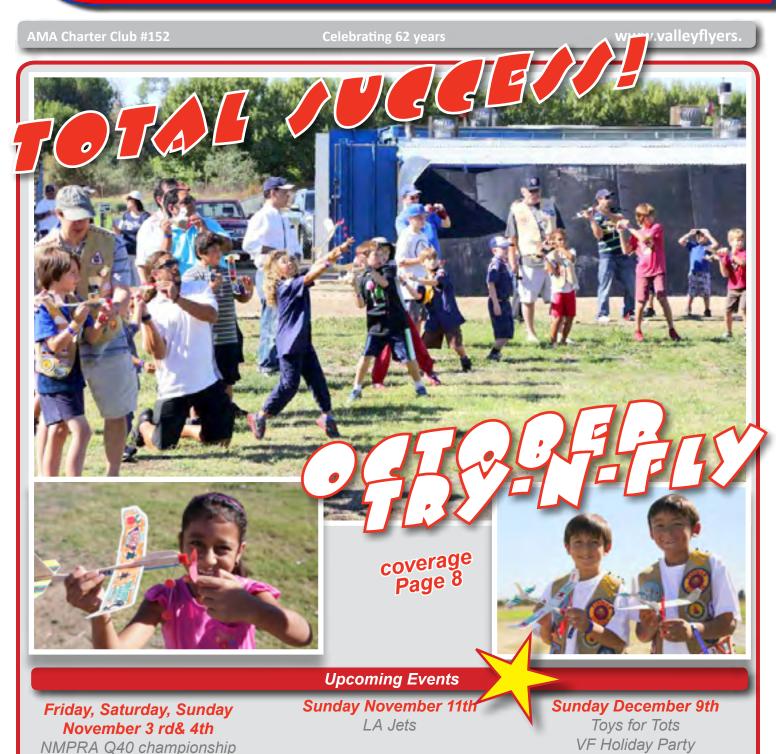

#### VALLEY FLYER'S ANNUAL BBQ – 2012

I want to thank the membership for making this year's BBQ a success! We had more

members and guests bring food than I can remember. It was great seeing the 'majority' of members bring food to the pot luck! We fed around 110 members and guests and had 55 entries for the flying portion.

## NATIONAL MINIATURE PYLON RACING ASSOCIATION'S (NMPRA) Q40 CHAMPIONSHIP RACE

I wanted to make a quick announcement regarding the November 3<sup>rd</sup> Fun Fly. We are sorry to say it has been canceled.

However, it will be replaced with the National Miniature Pylon Racing Association's (NMPRA) National Q40 Championship race for 2012, being held November 3<sup>rd</sup> to the 4th.

The NMPRA event was originally scheduled for "Speed World" in Arizona, but due to some public relationship issues, their field is currently not available. Your board was approached and we said yes. It's an important event in our hobby and our stepping up to rescue the situation is our duty the AMA and NMPRA.

#### **Holiday Party and Place Set**

The annual Valley Flyers Holiday Party date and place has been set! Please mark your calendars for Sunday, December 9, 2012 from 6PM to later that evening to meet at Mandarin King Restaurant, Devonshire 17092 Blvd., Northridge (West of Balboa). Featured menu will be appetizer, soup, 4-5 main dishes and maybe even dessert (still working out the menu). Coffee, tea and sodas are included as well, and if you need to lubricate your tonsils, more 'advanced' drinks are available at the no-host bar. It should be a fun evening, so make your plans now to attend. Cost per person should be in the \$20-25.00 range, so stay tuned for more info as we get closer to the date. Starting in November, we'll be taking reservations and money for this event