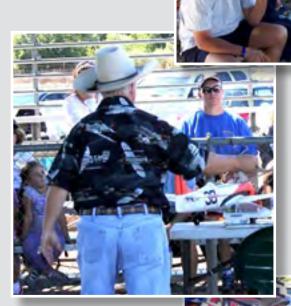

#### **UPCOMING EVENTS**

Y-Fly on Oct 14... Y Guides and two Cub Scout packs say they will be coming. 150 kids plus parents are likely. Several board members volunteers... More volunteer help needed. At least 20 volunteers needed for this event. Also a need for more flight simulators... Several board members volunteer to bring their own. Tony di Leo says there'll be an effort to get more trainers ready to fly for the Try N Fly. He will also get more batteries. eBlasts to be sent asking for more volunteers and more simulators. Chuck is CD.