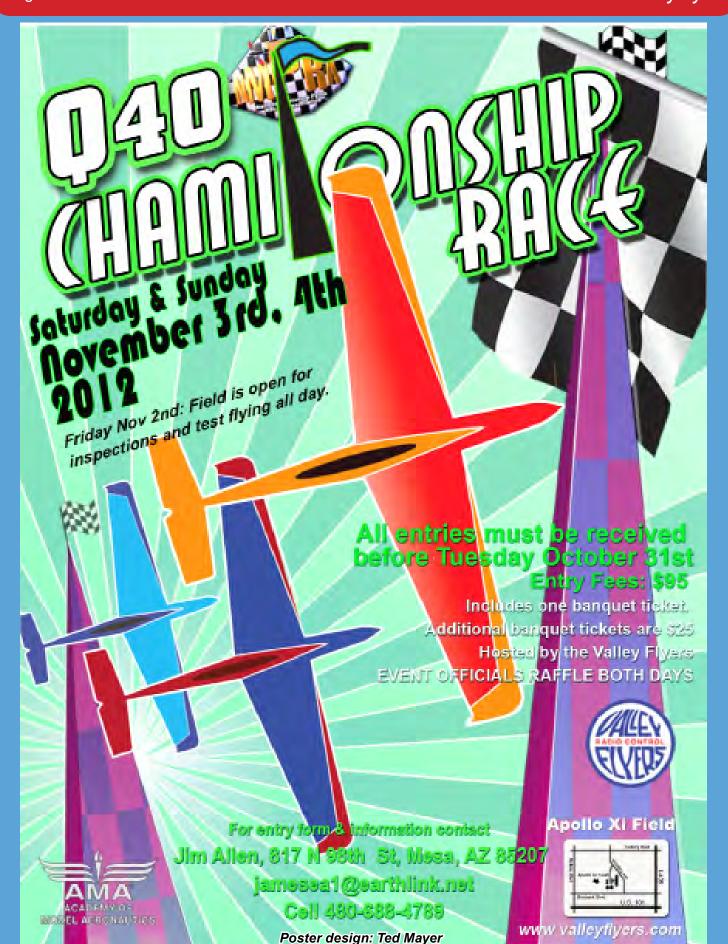

## NATIONAL MINIATURE PYLON RACING ASSOCIATION'S (NMPRA) Q40 CHAMPIONSHIP RACE

I wanted to make a quick announcement regarding the November 3<sup>rd</sup> Fun Fly. We are sorry to say it has been canceled.

However, it will be replaced with the National Miniature Pylon Racing Association's (NMPRA) National Q40 Championship race for 2012, being held November 3<sup>rd</sup> to the 4th.

The NMPRA event was originally scheduled for "Speed World" in Arizona, but due to some public relationship issues, their field is currently not available. Your board was approached and we said yes. It's an important event in our hobby and our stepping up to rescue the situation is our duty the AMA and NMPRA.

## November 3rd and 4th, 2012

Site: Valley Flyers R/C Club, Sepulveda Basin Rec Area, Van Nuys, CA <a href="http://www.valleyflyers.com/">http://www.valleyflyers.com/</a>

All Entries must be received before Tuesday October 31<sup>st</sup> or you must contact the CD to make other arrangements.

Entry Fees: \$95 (Includes one banquet ticket. Additional banquet tickets are \$25)
Banquet will be held at Victorio's in North Hollywood on Saturday Night

http://www.victoriosonline.com/

Your entry fee must be received for your entry to be confirmed and hold your freq. Based on postmark.

### 3 pilots per group (frequency) limit.

If all of your "group" are on 2.4 Ghz you will be issued the next available "group" number above 100 for matrix purposes. If one or more of your "group" are on a 72 mhz channel, all of your group will be entered on that Ch.

Info: Jim Allen, 817 N 98<sup>th</sup> St, Mesa, AZ 85207 E-Mail: jamesea1@earthlink.net Home Ph 480-984-6446, Cell Ph 480-688-4789

#### Friday Nov 2<sup>nd</sup>: Field is open for inspections and test flying all day.