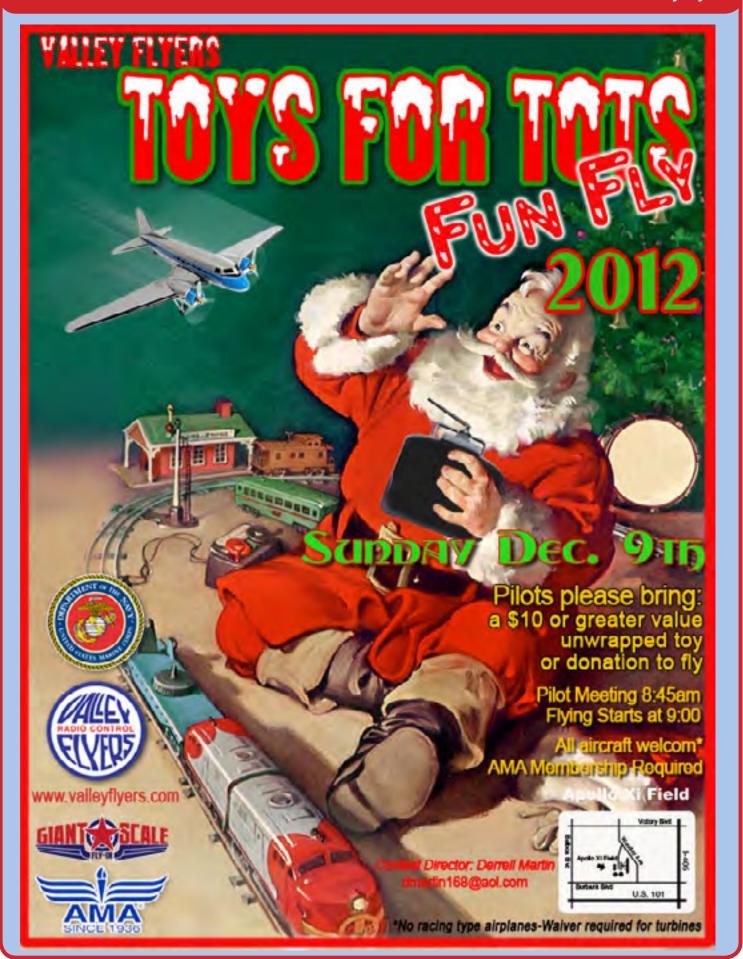

#### **HOLIDAY PARTY**

Ricc says it will be at the Mandarin King restaurant in Northridge (near Balboa and Devonshire). Date is Sun Dec 9. (TO BE CONFIRMED BY RICC)
Hoping for \$20 per person

NOTAM Expected for this Saturday & Sunday October