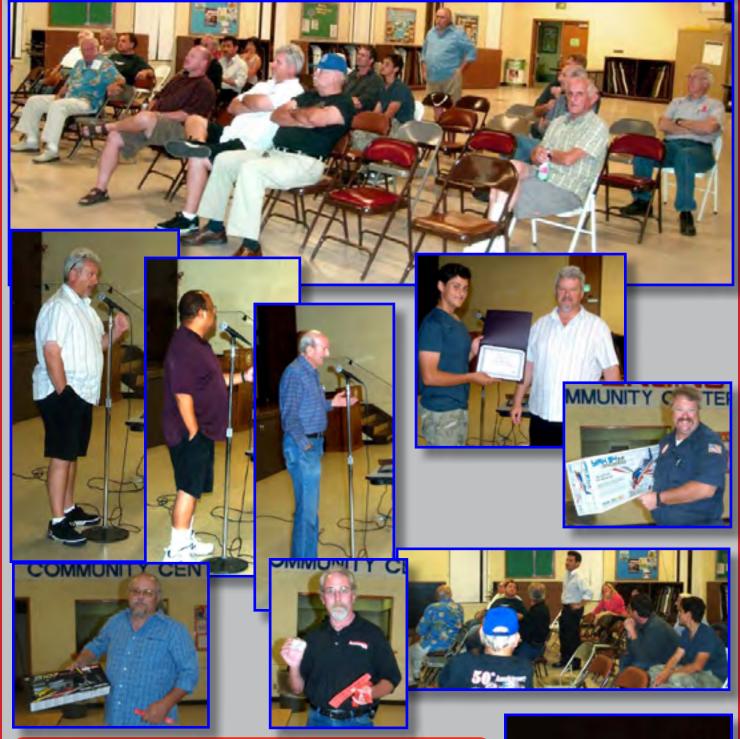

0 per person

NOTAM Expected for this Saturday & Sunday October

7-8 and Bob Tarlau is preparing to send an email to the membership.

Bob Smith - Treasury Checking \$7609.29 Paypal \$2375.56 \$9984.85

November will be year end workers raffle, will do inventory. Would like to spend \$3000

Bob Motioned that we spend \$3000 for year end raffle, unanimous

Chuck motioned that for the NMPRA race, the club allocate \$200 per day to be split as a raffle amongst the race workers. Bob Smith seconded, motion accepted unanimously.

Tony wants help installing the switch and glo in trainers, Mario will help.

Willie and Dan installed the vise at the field. They will pressure wash the tables AM. Randy will help.









## FLYING WITH THE KID!



























## September General Meeting



#### RENEWED YET?

Sign up and get the new MEMBERSHIP CARD

Contact: Gary Stevens glstevens@verizon.net







## OUR NEW FIELD IN GIENDATE SEPTEMBER PHOTO UPDATE











Poster design: Ted Mayer

The Valley flyer



Poster design: Ted Mayer



## 63 Years of Service

#### **Dear Model Aircraft & Radio Control Enthusiast,**

Thank you for your interest in Model Aviation. The San Fernando Valley Radio Control Flyers (SFVRCF) is Academy of Model Aeronautics Charter Club #152, and in 2013 the club will enjoy its 63<sup>rd</sup> year! Joining the Valley Flyers is a great way to support the hobby while enjoying the rich, educational benefits and camaraderie that Club membership can bring.

The main emphasis of the Club is the promotion of model aviation, to maintain the Apollo 11 field bot