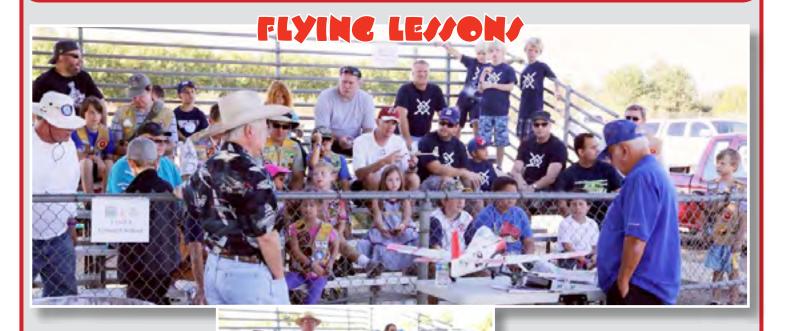

#### **UPCOMING EVENTS**

Y-Fly on Oct 14... Y Guides and two Cub Scout packs say they will be coming. 150 kids plus parents are likely. Several board members volunteers... More volunteer help needed. At least 20 volunteers needed for this event. Also a need for more flight simulators... Several board members volunteer to bring their own. Tony di Leo says there'll be an effort to get more trainers ready to fly for the Try N Fly. He will also get more batteries. eBlasts to be sent asking for more volunteers and more simulators. Chuck is CD.