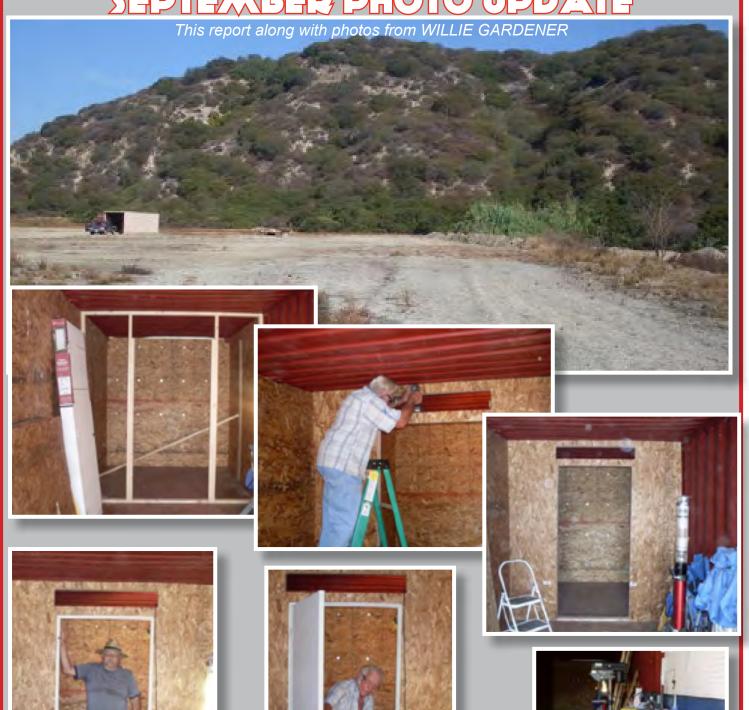

## OUR NEW FIELD IN GIENDATE SEPTEMBER PHOTO UPDATE

Poster design: Ted Mayer

The Valley flyer

Poster design: Ted Mayer