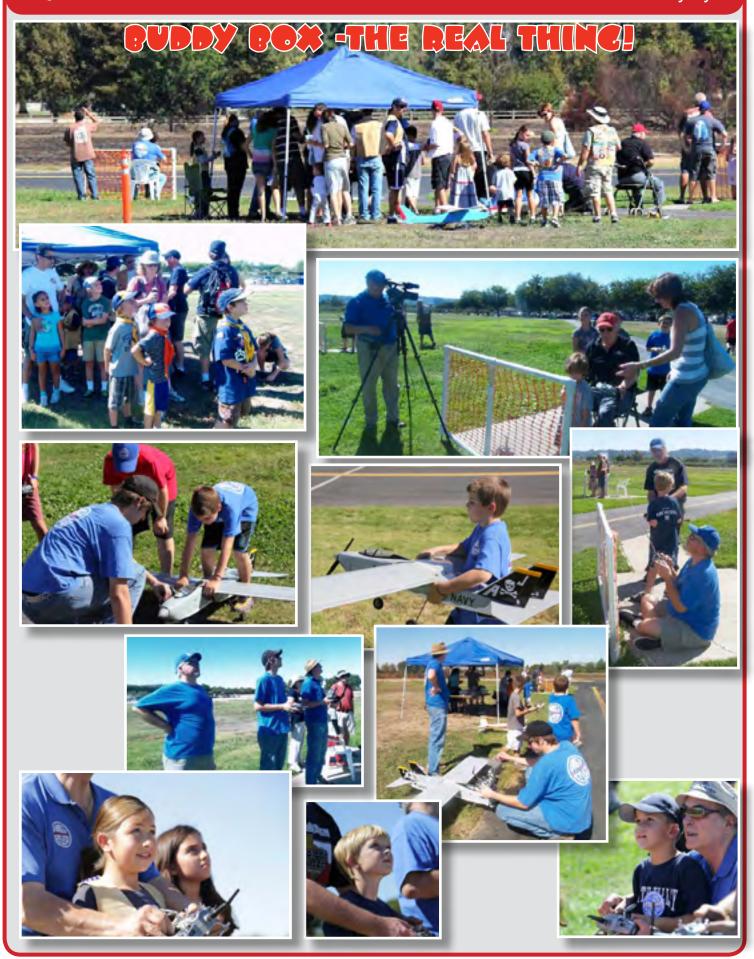

#### **UPCOMING EVENTS**

Y-Fly on Oct 14... Y Guides and two Cub Scout packs say they will be coming. 150 kids plus parents are likely. Several board members volunteers... More volunteer help needed. At least 20 volunteers needed for this event. Also a need for more flight simulators... Several board members volunteer to bring their own. Tony di Leo says there'll be an effort to get more trainers ready to fly for the Try N Fly. He will also get more batteries. eBlasts to be sent asking for more volunteers and more simulators. Chuck is CD.