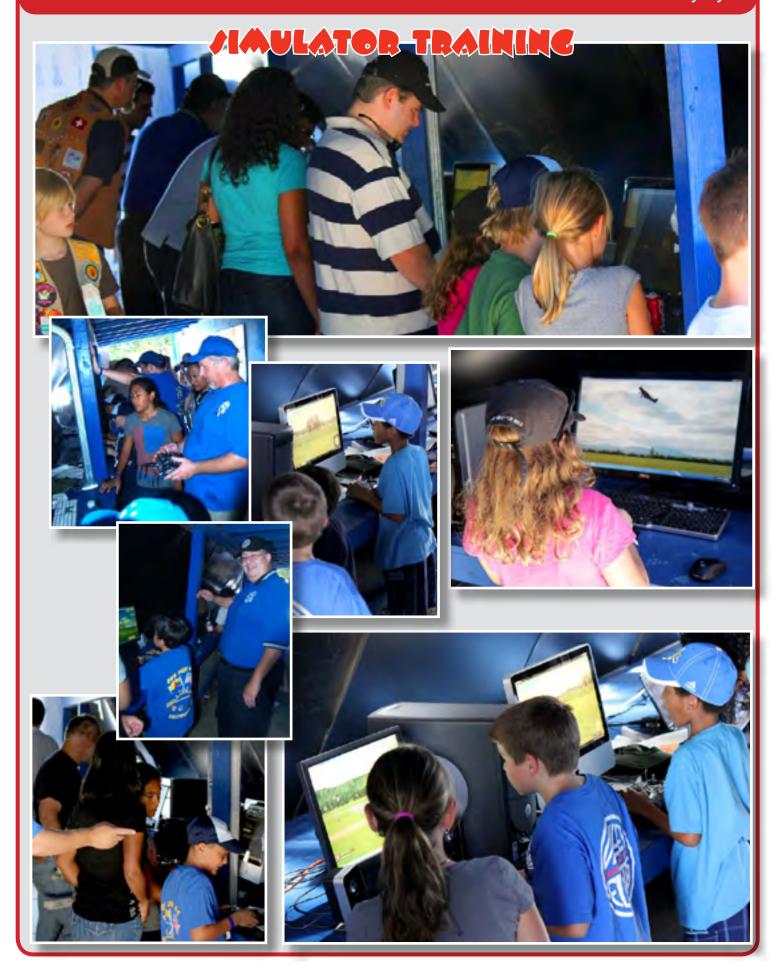

#### **UPCOMING EVENTS**

Y-Fly on Oct 14... Y Guides and two Cub Scout packs say they will be coming. 150 kids plus parents are likely. Several board members volunteers... More volunteer help needed. At least 20 volunteers needed for this event. Also a need for more flight simulators... Several board members volunteer to bring their own. Tony di Leo says there'll be an effort to get more trainers ready to fly for the Try N Fly. He will also get more batteries. eBlasts to be sent asking for more volunteers and more simulators. Chuck is CD.