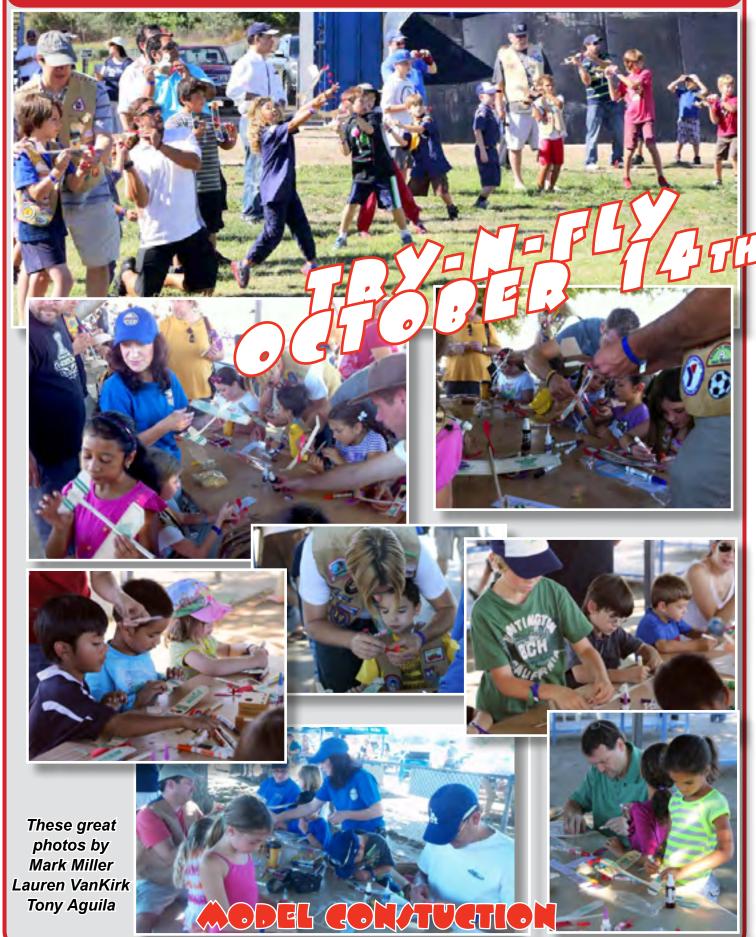

#### **UPCOMING EVENTS**

Y-Fly on Oct 14... Y Guides and two Cub Scout packs say they will be coming. 150 kids plus parents are likely. Several board members volunteers... More volunteer help needed. At least 20 volunteers needed for this event. Also a need for more flight simulators... Several board members volunteer to bring their own. Tony di Leo says there'll be an effort to get more trainers ready to fly for the Try N Fly. He will also get more batteries. eBlasts to be sent asking for more volunteers and more simulators. Chuck is CD.