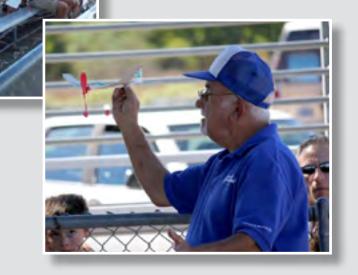

#### **UPCOMING EVENTS**

Y-Fly on Oct 14... Y Guides and two Cub Scout packs say they will be coming. 150 kids plus parents are likely. Several board members volunteers... More volunteer help needed. At least 20 volunteers needed for this event. Also a need for more flight simulators... Several board members volunteer to bring their own. Tony di Leo says there'll be an effort to get more trainers ready to fly for the Try N Fly. He will also get more batteries. eBlasts to be sent asking for more volunteers and more simulators. Chuck is CD.