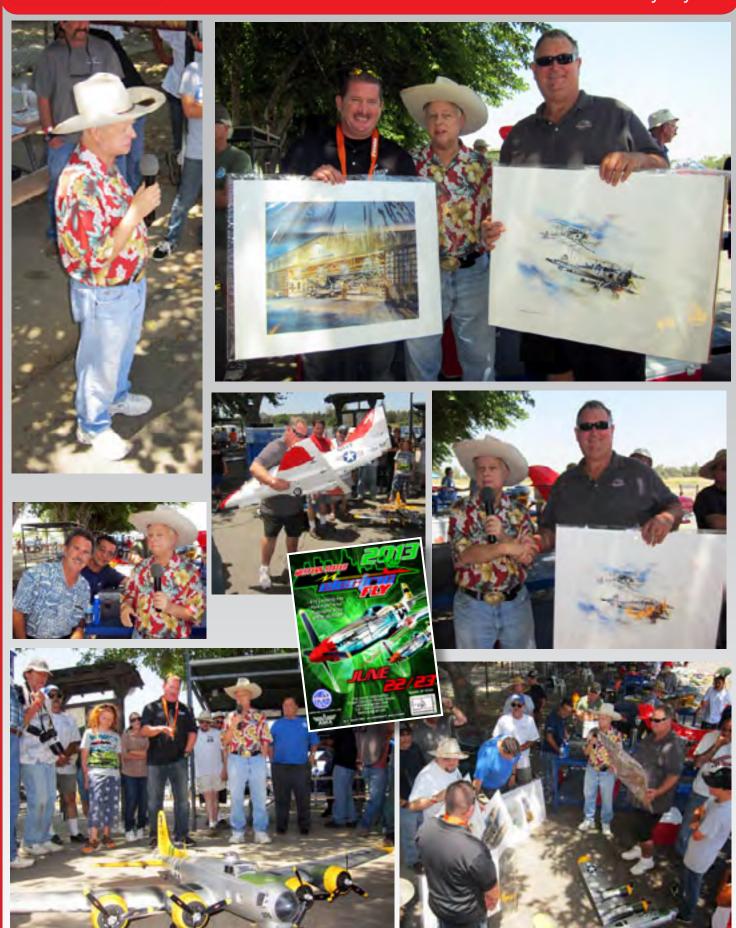

### WESTERN STATES ELECTRIFLY JUNE 22nd and 23rd

Just back from the Electric Fun Fly with the entry money in hand. There were approximately 74 entries with \$1035 collected. We also had a donation from Douglas Craig of \$60, bringing the total to \$1095! Doug, thank you for your donation.

Congratulations to Randy and Benny for their successful turnout. Enjoy the photos in this issue of the Valley Flyer.