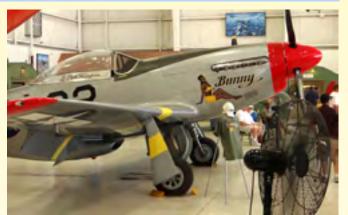

Photos Courtesy Bob Tarlau

Photos Courtesy Bob Tarlau

Photos Courtesy Bob Tarlau

Photos Courtesy Mark Miller

Photos Courtesy Matk Miller & Bob Tarlau

This last Memorial weekend I had to visit my cousin in Palm Springs. She was visiting from England, and I was going to spend four days in the 100 plus heat.

As most of you know there is not much happening in that part of the desert unless you play golf, or like to eat out a lot. So It was a pleasant surprise for me to find this little gem situated on the far side of the Palm Springs airport, and in the midst of all the golf courses.

As you enter the building, there is a well laid out store, selling all kinds of aeronautical trinkets, and gifts.

As you continue through the gift shop you enter the hangers that contain some tasty well restored aircraft.

As well as the obligatory P-51 Mustang, P 40, and F4 Phantom, there are some nice surprises. They have a beautiful Gruman F7f Tigercat, a late model Spitfire, PBY Catalina, a couple of P 47 Thunderbolts, P 63 Kingco-

bra and even a Mig 29.
In all the are more than 29 great examples of great aircraft to walk around and touch.

They also have many nice static

Photos: Ted Mayer

The Valley Flyer

exhibits, and some outstanding aviation art. I found out that the great aviation artist Stan Stokes, is on the board of directors of the museum, and there are many great examples of his work here.