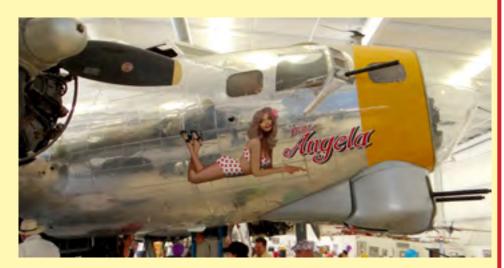

As well as the obligatory P-51 Mustang, P 40, and F4 Phantom, there are some nice surprises. They have a beautiful Gruman F7f Tigercat, a late model Spitfire, PBY Catalina, a couple of P 47 Thunderbolts, P 63 Kingco-

bra and even a Mig 29.
In all the are more than 29 great examples of great aircraft to walk around and touch.

They also have many nice static

Photos: Ted Mayer

The Valley Flyer

exhibits, and some outstanding aviation art. I found out that the great aviation artist Stan Stokes, is on the board of directors of the museum, and there are many great examples of his work here.