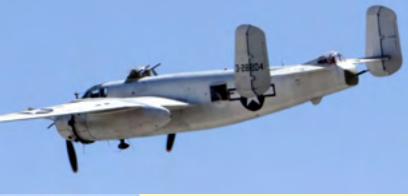

As well as the obligatory P-51 Mustang, P 40, and F4 Phantom, there are some nice surprises. They have a beautiful Gruman F7f Tigercat, a late model Spitfire, PBY Catalina, a couple of P 47 Thunderbolts, P 63 Kingco-

bra and even a Mig 29.
In all the are more than 29 great examples of great aircraft to walk around and touch.

They also have many nice static

Photos: Ted Mayer

The Valley Flyer

exhibits, and some outstanding aviation art. I found out that the great aviation artist Stan Stokes, is on the board of directors of the museum, and there are many great examples of his work here.

On the day we were there we were treated to a superb flying display by the Kingcobra and B-25.

In fact on the last flyby of the day, the B-25 came by low and

slow, opened its bomb doors, and dropped thousands of red and white carnations on the crowd, it was spectacular!!