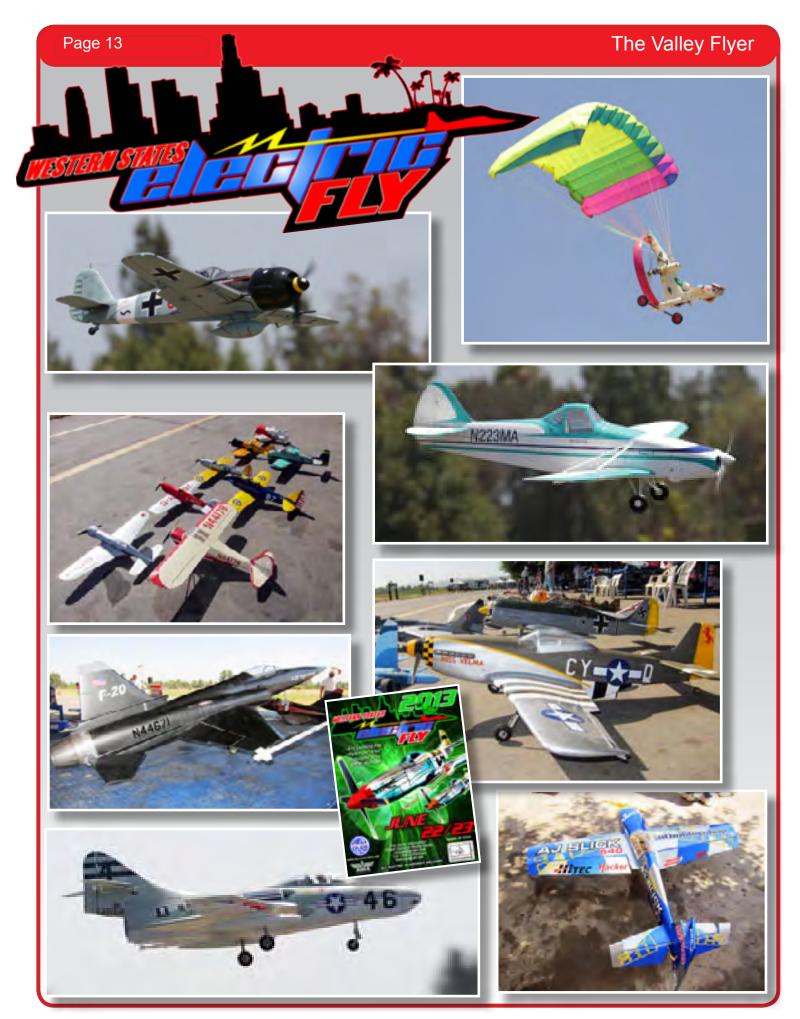

and Sunday. There was some over cast on Saturday but overall the weather was perfect. This was one of the most successful events we have held. We had close to 72 pilots and half dozen supporting Manufacturers. (See coverage on page 9)

### WESTERN STATES ELECTRIFLY JUNE 22nd and 23rd

Just back from the Electric Fun Fly with the entry money in hand. There were approximately 74 entries with \$1035 collected. We also had a donation from Douglas Craig of \$60, bringing the total to \$1095! Doug, thank you for your donation.

Congratulations to Randy and Benny for their successful turnout. Enjoy the photos in this issue of the Valley Flyer.