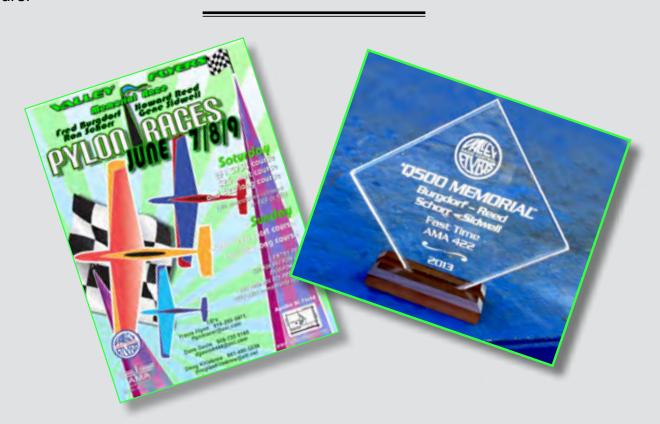

### JUNE 8-9 QUICKIE 500 MEMORIAL RACE

The salute to Fred Burgdorf, Gene Sidwell, Howard Reed and Ron Schorr is in the books. We had 37 entrants flying EF1, 422, 424 AND 426 classes over the two day period. Although we had some new faces as event officials, Winston Brown and Tony Aguila, we were still short handed. Event entrants helped officiate the event in be-

tween their race classes and we pulled it off.

Thank you to Mario Sweet, Dave Sweany, Bob Adams, Dave Gavin, Willie Gardner, Chuck Thompson, Taylor Thompson, Joe Decatur, Kevin Kelly, Tony Aguila, Winston Brown, Dennis Moran, Cliff Vess, Frank Miller, Dan Ziliak, Benny Elkouby, Gil Greenbaum, Ed Gappell,

Doug Killebrew and Travis Flynn for officiating the event over the two days.

The gross income from this event was \$3000.00.

If I omitted anyone, please email me at <a href="mailto:flynbs@socal.rr.com">flynbs@socal.rr.com</a> to insure you're in the year end drawing (Valley Flyer members only).