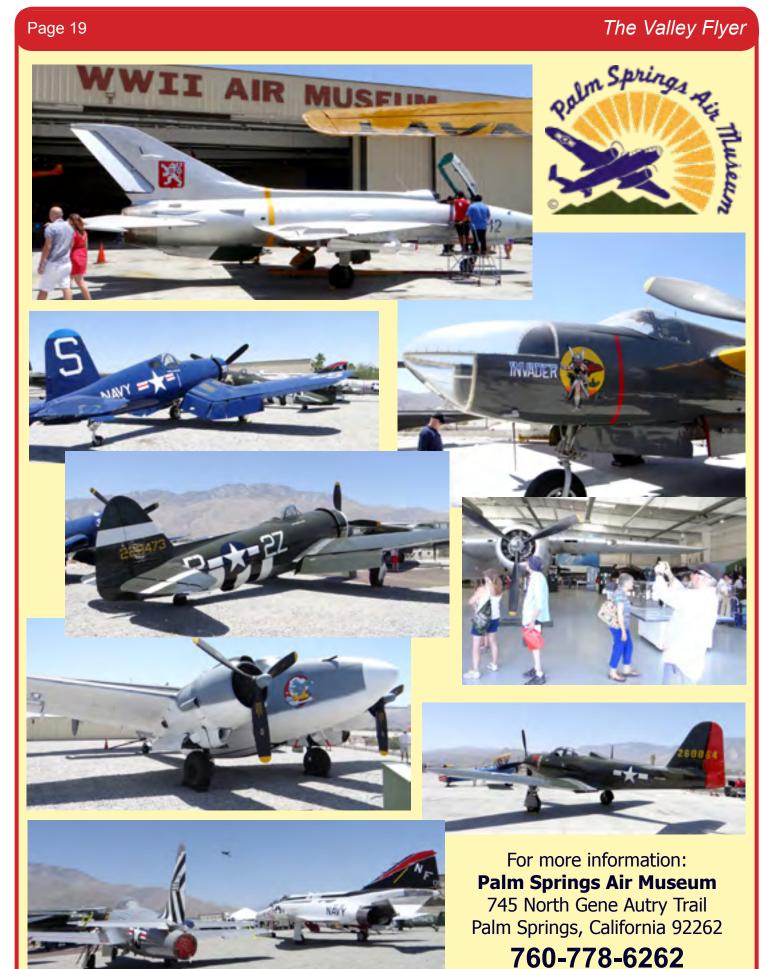

Photos Courtesy Bob Tarlau

Photos Courtesy Bob Tarlau

Photos Courtesy Bob Tarlau

Photos Courtesy Mark Miller

Photos Courtesy Matk Miller & Bob Tarlau

This last Memorial weekend I had to visit my cousin in Palm Springs. She was visiting from England, and I was going to spend four days in the 100 plus heat.

As most of you know there is not much happening in that part of the desert unless you play golf, or like to eat out a lot. So It was a pleasant surprise for me to find this little gem situated on the far side of the Palm Springs airport, and in the midst of all the golf courses.

As you enter the building, there is a well laid out store, selling all kinds of aeronautical trinkets, and gifts.

As you continue through the gift shop you enter the hangers that contain some tasty well restored aircraft.

As well as the obligatory P-51 Mustang, P 40, and F4 Phantom, there are some nice surprises. They have a beautiful Gruman F7f Tigercat, a late model Spitfire, PBY Catalina, a couple of P 47 Thunderbolts, P 63 Kingco-

bra and even a Mig 29.
In all the are more than 29 great examples of great aircraft to walk around and touch.

They also have many nice static

Photos: Ted Mayer

The Valley Flyer

exhibits, and some outstanding aviation art. I found out that the great aviation artist Stan Stokes, is on the board of directors of the museum, and there are many great examples of his work here.

On the day we were there we were treated to a superb flying display by the Kingcobra and B-25.

In fact on the last flyby of the day, the B-25 came by low and

slow, opened its bomb doors, and dropped thousands of red and white carnations on the crowd, it was spectacular!!

So if your in the Palm Springs area, with a few hours to spare, go and visit the museum, you will be glad you did.