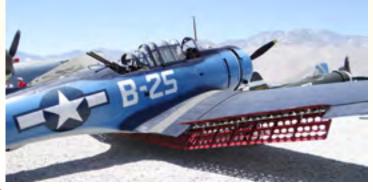

On the day we were there we were treated to a superb flying display by the Kingcobra and B-25.

In fact on the last flyby of the day, the B-25 came by low and

slow, opened its bomb doors, and dropped thousands of red and white carnations on the crowd, it was spectacular!!