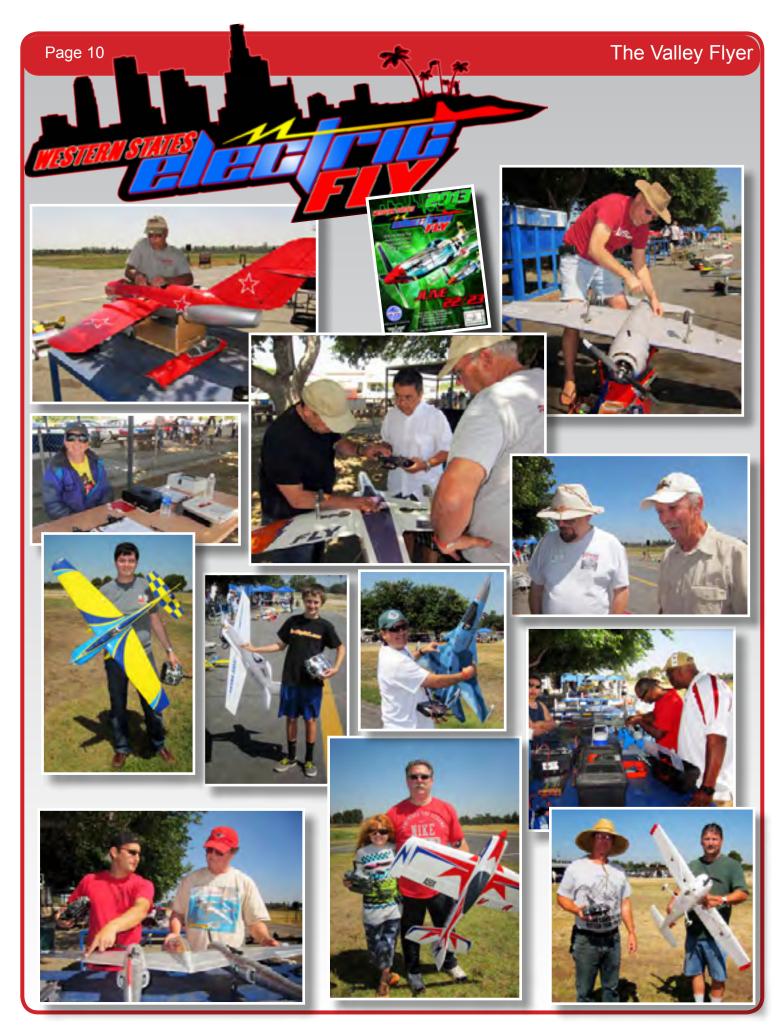

and Sunday. There was some over cast on Saturday but overall the weather was perfect. This was one of the most successful events we have held. We had close to 72 pilots and half dozen supporting Manufacturers. (See coverage on page 9)

### WESTERN STATES ELECTRIFLY JUNE 22nd and 23rd

Just back from the Electric Fun Fly with the entry money in hand. There were approximately 74 entries with \$1035 collected. We also had a donation from Douglas Craig of \$60, bringing the total to \$1095! Doug, thank you for your donation.

Congratulations to Randy and Benny for their successful turnout. Enjoy the photos in this issue of the Valley Flyer.