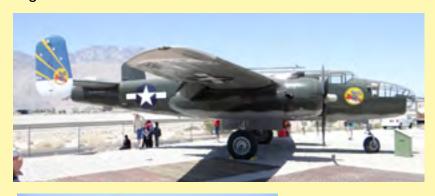

On the day we were there we were treated to a superb flying display by the Kingcobra and B-25.

In fact on the last flyby of the day, the B-25 came by low and

slow, opened its bomb doors, and dropped thousands of red and white carnations on the crowd, it was spectacular!!