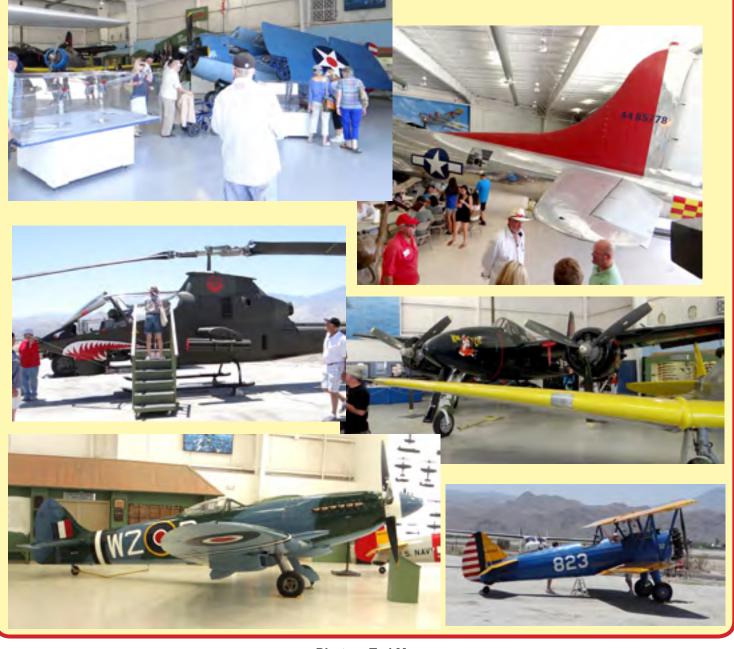

As you enter the building, there is a well laid out store, selling all kinds of aeronautical trinkets, and gifts.

As you continue through the gift shop you enter the hangers that contain some tasty well restored aircraft.

As well as the obligatory P-51 Mustang, P 40, and F4 Phantom, there are some nice surprises. They have a beautiful Gruman F7f Tigercat, a late model Spitfire, PBY Catalina, a couple of P 47 Thunderbolts, P 63 Kingco-

bra and even a Mig 29.
In all the are more than 29 great examples of great aircraft to walk around and touch.

They also have many nice static

Photos: Ted Mayer

The Valley Flyer

exhibits, and some outstanding aviation art. I found out that the great aviation artist Stan Stokes, is on the board of directors of the museum, and there are many great examples of his work here.

On the day we were there we were treated to a superb flying display by the Kingcobra and B-25.

In fact on the last flyby of the day, the B-25 came by low and

slow, opened its bomb doors, and dropped thousands of red and white carnations on the crowd, it was spectacular!!