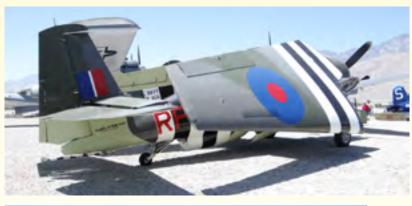

As well as the obligatory P-51 Mustang, P 40, and F4 Phantom, there are some nice surprises. They have a beautiful Gruman F7f Tigercat, a late model Spitfire, PBY Catalina, a couple of P 47 Thunderbolts, P 63 Kingco-

bra and even a Mig 29.
In all the are more than 29 great examples of great aircraft to walk around and touch.

They also have many nice static

Photos: Ted Mayer

The Valley Flyer

exhibits, and some outstanding aviation art. I found out that the great aviation artist Stan Stokes, is on the board of directors of the museum, and there are many great examples of his work here.