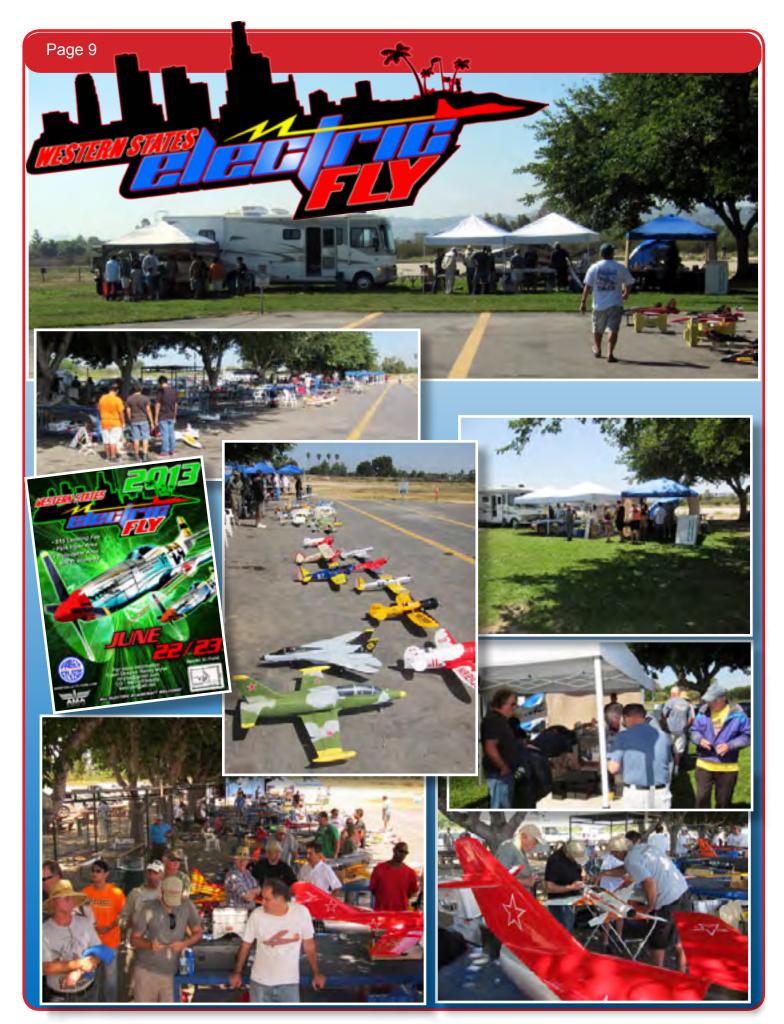

We would like your feedback. If you have ideas for improving the newsletter, or would like to submit articles/ideas, contact: **emayer@pacbell.net**. **Ted Mayer, Newsletter editor** 

I wanted to thank all the volunteers for their hard work. The weather for the Western E-Fly was perfect both on Saturday

and Sunday. There was some over cast on Saturday but overall the weather was perfect. This was one of the most successful events we have held. We had close to 72 pilots and half dozen supporting Manufacturers. (See coverage on page 9)

### WESTERN STATES ELECTRIFLY JUNE 22nd and 23rd

Just back from the Electric Fun Fly with the entry money in hand. There were approximately 74 entries with \$1035 collected. We also had a donation from Douglas Craig of \$60, bringing the total to \$1095! Doug, thank you for your donation.

Congratulations to Randy and Benny for their successful turnout. Enjoy the photos in this issue of the Valley Flyer.