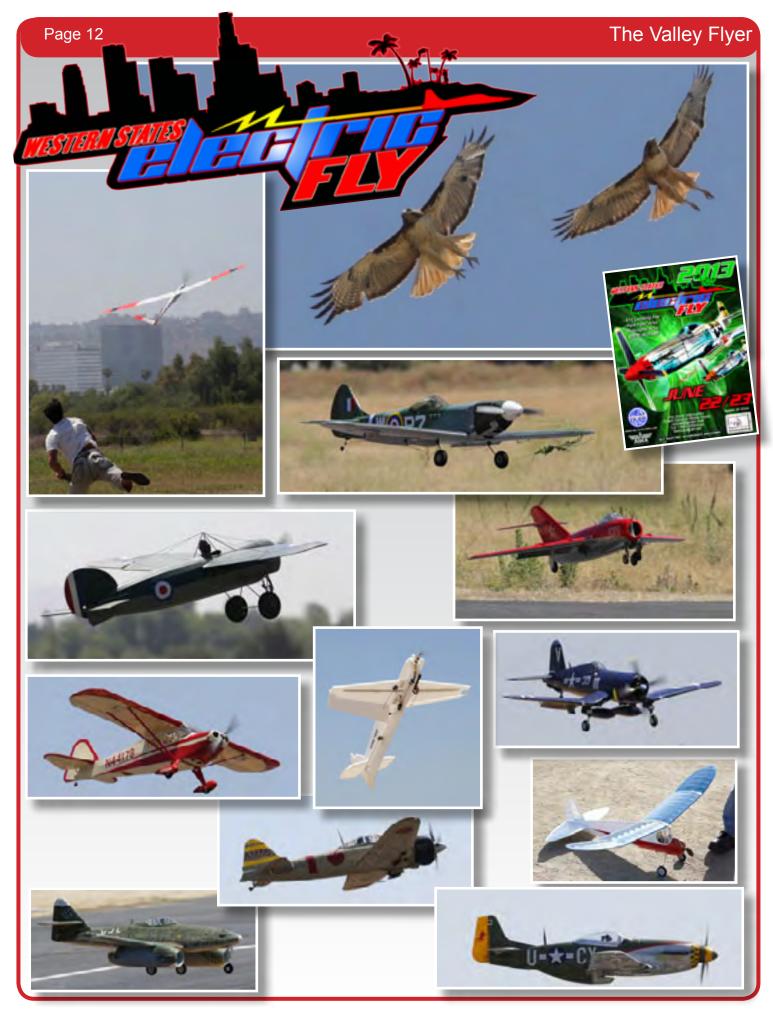

and Sunday. There was some over cast on Saturday but overall the weather was perfect. This was one of the most successful events we have held. We had close to 72 pilots and half dozen supporting Manufacturers. (See coverage on page 9)

### WESTERN STATES ELECTRIFLY JUNE 22nd and 23rd

Just back from the Electric Fun Fly with the entry money in hand. There were approximately 74 entries with \$1035 collected. We also had a donation from Douglas Craig of \$60, bringing the total to \$1095! Doug, thank you for your donation.

Congratulations to Randy and Benny for their successful turnout. Enjoy the photos in this issue of the Valley Flyer.