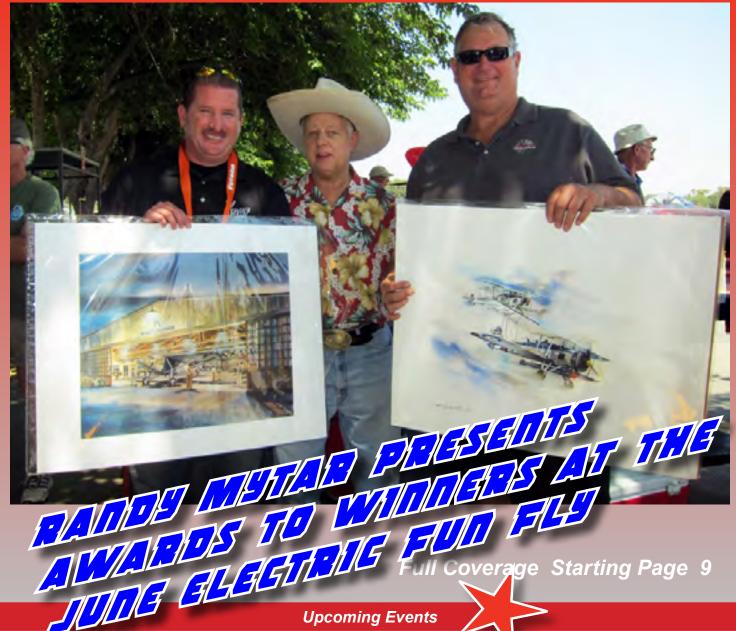

### WESTERN STATES ELECTRIFLY JUNE 22nd and 23rd

Just back from the Electric Fun Fly with the entry money in hand. There were approximately 74 entries with \$1035 collected. We also had a donation from Douglas Craig of \$60, bringing the total to \$1095! Doug, thank you for your donation.

Congratulations to Randy and Benny for their successful turnout. Enjoy the photos in this issue of the Valley Flyer.