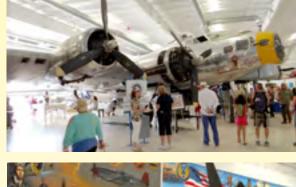

As you enter the building, there is a well laid out store, selling all kinds of aeronautical trinkets, and gifts.

As you continue through the gift shop you enter the hangers that contain some tasty well restored aircraft.

bra and even a Mig 29.
In all the are more than 29 great examples of great aircraft to walk around and touch.

They also have many nice static

Photos: Ted Mayer

The Valley Flyer

exhibits, and some outstanding aviation art. I found out that the great aviation artist Stan Stokes, is on the board of directors of the museum, and there are many great examples of his work here.