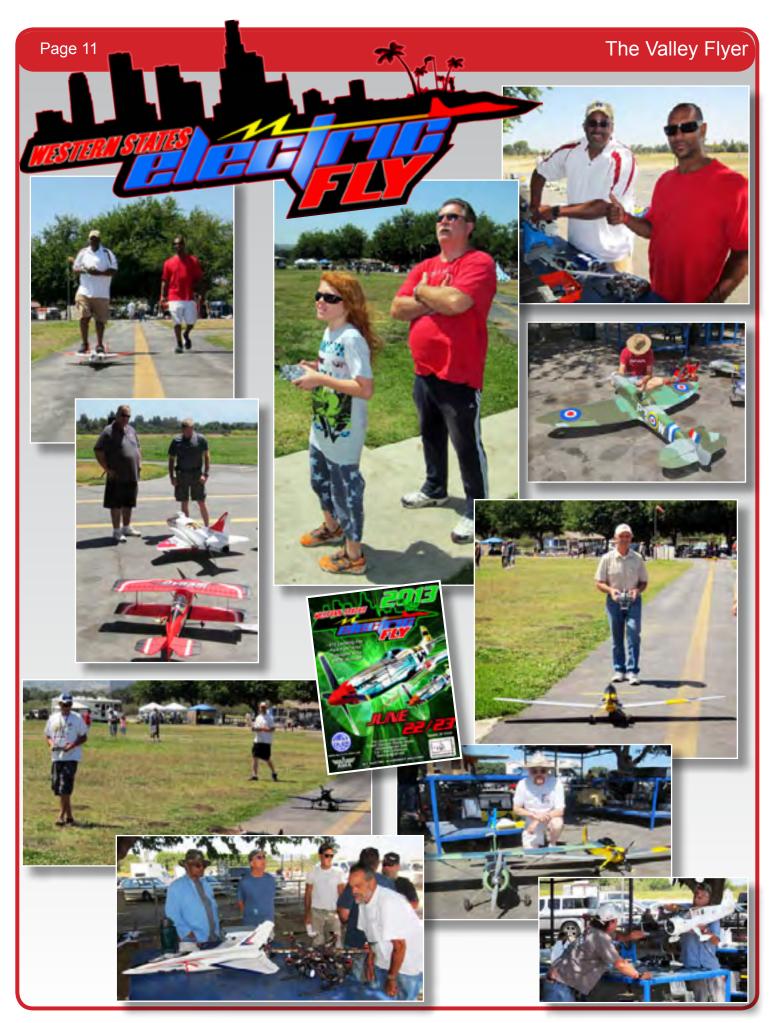

and Sunday. There was some over cast on Saturday but overall the weather was perfect. This was one of the most successful events we have held. We had close to 72 pilots and half dozen supporting Manufacturers. (See coverage on page 9)

### WESTERN STATES ELECTRIFLY JUNE 22nd and 23rd

Just back from the Electric Fun Fly with the entry money in hand. There were approximately 74 entries with \$1035 collected. We also had a donation from Douglas Craig of \$60, bringing the total to \$1095! Doug, thank you for your donation.

Congratulations to Randy and Benny for their successful turnout. Enjoy the photos in this issue of the Valley Flyer.