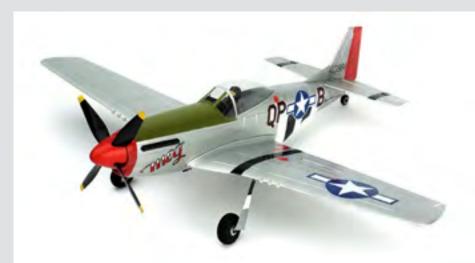

### **PARK ZONE P51**

- June's drawing will feature the Park Zone P51 by Horizon. It features the following;
- Park Zone® DSM2®/DSMX® receiver/ESC/AS3X® unit, installed
- Realistic 334th Fighter Squadron trim scheme
- Clear canopy with pilot figure
- Gun, exhaust and instrument panel details
- 4-bladed prop
- Molded panel lines
- Removable landing gear with steerable tail wheel
- 8.5mm brushed motor
- Includes 1S 150mAh 25C Li-Po battery
- Includes 1-cell DC charger
- Includes Park Zone MLP4DSM 4-channel transmitter