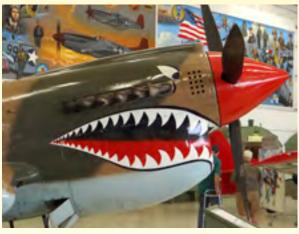

As well as the obligatory P-51 Mustang, P 40, and F4 Phantom, there are some nice surprises. They have a beautiful Gruman F7f Tigercat, a late model Spitfire, PBY Catalina, a couple of P 47 Thunderbolts, P 63 Kingco-

bra and even a Mig 29.
In all the are more than 29 great examples of great aircraft to walk around and touch.

They also have many nice static

Photos: Ted Mayer

The Valley Flyer

exhibits, and some outstanding aviation art. I found out that the great aviation artist Stan Stokes, is on the board of directors of the museum, and there are many great examples of his work here.