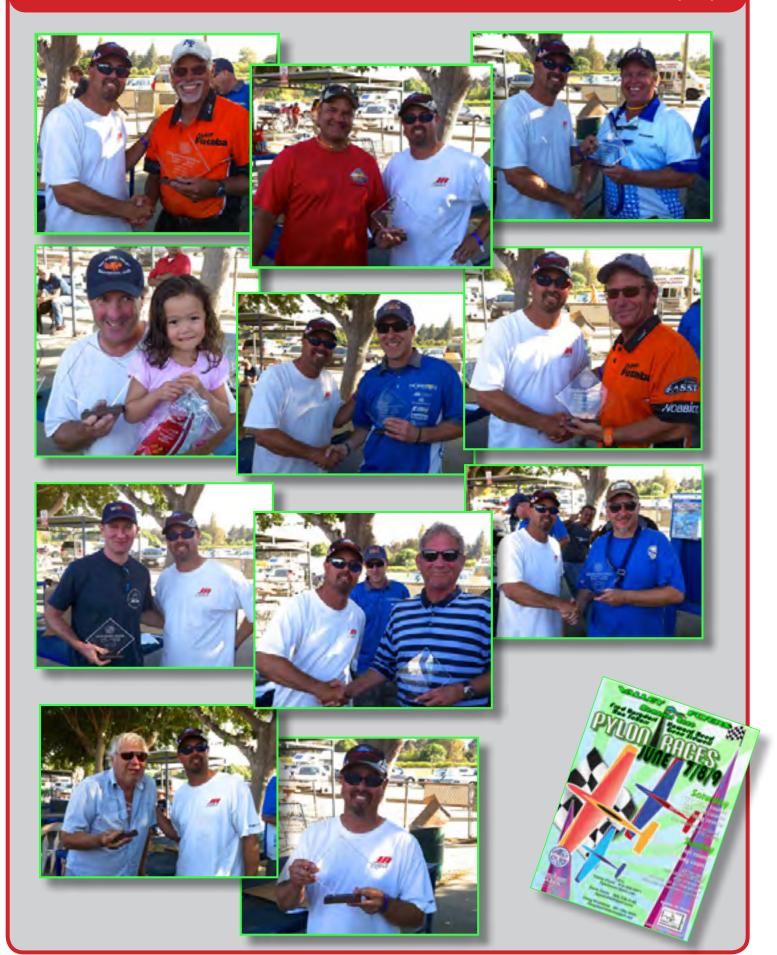

### JUNE 8-9 QUICKIE 500 MEMORIAL RACE

The salute to Fred Burgdorf, Gene Sidwell, Howard Reed and Ron Schorr is in the books. We had 37 entrants flying EF1, 422, 424 AND 426 classes over the two day period. Although we had some new faces as event officials, Winston Brown and Tony Aguila, we were still short handed. Event entrants helped officiate the event in be-

tween their race classes and we pulled it off.

Thank you to Mario Sweet, Dave Sweany, Bob Adams, Dave Gavin, Willie Gardner, Chuck Thompson, Taylor Thompson, Joe Decatur, Kevin Kelly, Tony Aguila, Winston Brown, Dennis Moran, Cliff Vess, Frank Miller, Dan Ziliak, Benny Elkouby, Gil Greenbaum, Ed Gappell,

Doug Killebrew and Travis Flynn for officiating the event over the two days.

The gross income from this event was \$3000.00.

If I omitted anyone, please email me at <a href="mailto:flynbs@socal.rr.com">flynbs@socal.rr.com</a> to insure you're in the year end drawing (Valley Flyer members only).

**Bob Smith** 

Photos Courtesy Chuck Thomson

- 1. Pledge of Allegiance 7:45
- 2. 1. Jet rally success with 20 participants.
- 3. Engine Clinic was a good event.
- June Electric Fly with Benny Elkouby and Randy Mytar is June 22nd and 23rd.
- Q500 Race June 9th need event officials. Breakfast and