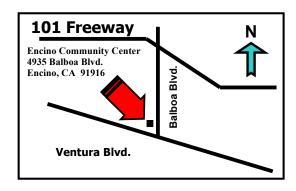

### Denny's 1445 Sherman Way Van Nuys Ca 91405

Meeting Held: Every 1<sup>st</sup> Tuesday of the Month 7:30pm to 9:30pm

15 members present Secretary: Tena Ray Homme 7:32

Benny Welcomes everyone. 7:33

1st Topic = Movie production crew at the field. They got a permit. They did contact him to get a pilot for a plane. He suggested Santiago. This was a promotion for the upcoming animated Disney film "Planes". Two kids 14 to 16. Park representative was also there.