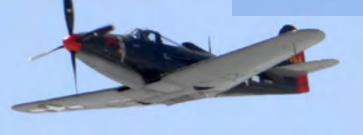

As well as the obligatory P-51 Mustang, P 40, and F4 Phantom, there are some nice surprises. They have a beautiful Gruman F7f Tigercat, a late model Spitfire, PBY Catalina, a couple of P 47 Thunderbolts, P 63 Kingco-

On the day we were there we were treated to a superb flying display by the Kingcobra and B-25.

In fact on the last flyby of the day, the B-25 came by low and

slow, opened its bomb doors, and dropped thousands of red and white carnations on the crowd, it was spectacular!!