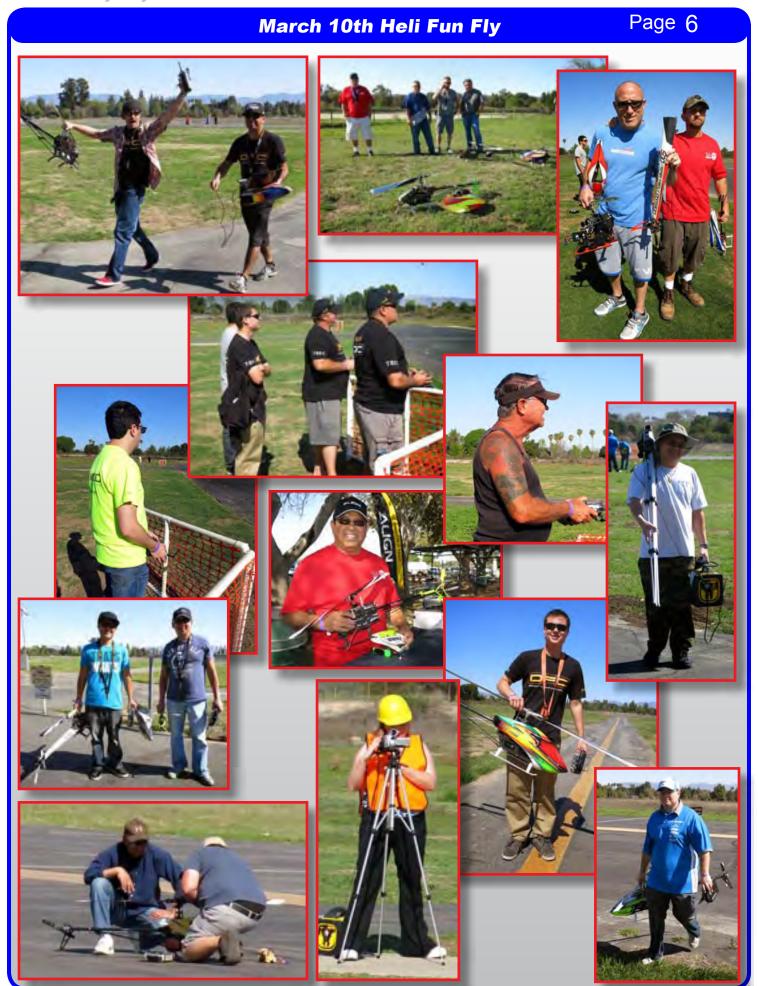

## A Message from our Heli Director

"Sergio and I want to thank all the participants that came out and made the event worth having.

Also we want to thank all the valley flyers who helped out with the jobs necessary to put on such an event.

Bob Tarlau for his expert work on the mic and announcing the event, and for some great pictures. Benny for letting us do the event in the first place and for his expertise is cd-ing the event. Athena and her mom Tena for the pictures and videos, also Winston brown who captured much of the action on video. Mike Stoner for the cooking, along with Shawn Keermann, KC, Athena and others who also helped at the BBQ. Thanks to Rusty Cook for setting up, and Barbra Brace running signup. Mario sweet for field safety.

I know I had a blast and can't *photos can be viewed at:* wait for the next one.

And I want to personally thank **Sergio** from Piro-flip rc as it was his work and association with

all the heli pilots that made the event work and brought in such a great attendance, and made us all look good."

#### Heli Fun Fly Video & Photos

Winston Brown has posted a pair of videos on our successful Heli Fun Fly held March 15. We had about 75 pilots, great weather, some super flying and lots of fun. Hats off to CD Benny Elkouby, and event co-directors Mark Selkirk and Sergio Marachilian. Thanks as well to all our volunteers.

VIDEO: Here are Winston's video links:

http://youtu.be/bipOASTPwP4 14 min video

http://youtu.be/jKhcoVdIrSE 5 min version

PHOTOS: You will find 133 still photos taken by Bob Tarlau and Athena Aguila at http://tinyurl.com/ojsp29h