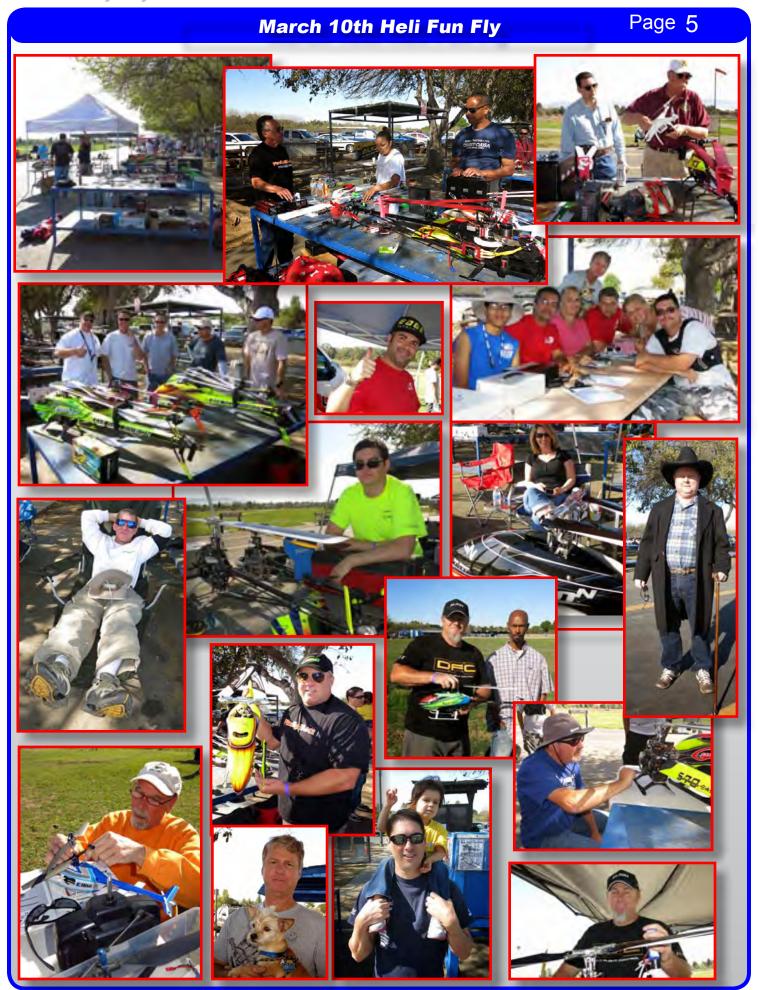

## A Message from our Heli Director

"Sergio and I want to thank all the participants that came out and made the event worth having.

Also we want to thank all the valley flyers who helped out with the jobs necessary to put on such an event.

Bob Tarlau for his expert work on the mic and announcing the event, and for some great pictures. Benny for letting us do the event in the first place and for his expertise is cd-ing the event. Athena and her mom Tena for the pictures and videos, also Winston brown who captured much of the action on video. Mike Stoner for the cooking, along with Shawn Keermann, KC, Athena and others who also helped at the BBQ. Thanks to Rusty Cook for setting up, and Barbra Brace running signup. Mario sweet for field safety.

I know I had a blast and can't *photos can be viewed at:* wait for the next one.

And I want to personally thank **Sergio** from Piro-flip rc as it was his work and association with

all the heli pilots that made the event work and brought in such a great attendance, and made us all look good."

#### Heli Fun Fly Video & Photos

Winston Brown has posted a pair of videos on our successful Heli Fun Fly held March 15. We had about 75 pilots, great weather, some super flying and lots of fun. Hats off to CD Benny Elkouby, and event co-directors Mark Selkirk and Sergio Marachilian. Thanks as well to all our volunteers.

VIDEO: Here are Winston's video links:

http://youtu.be/bipOASTPwP4 14 min video

http://youtu.be/jKhcoVdIrSE 5 min version

PHOTOS: You will find 133 still photos taken by Bob Tarlau and Athena Aguila at http://tinyurl.com/ojsp29h