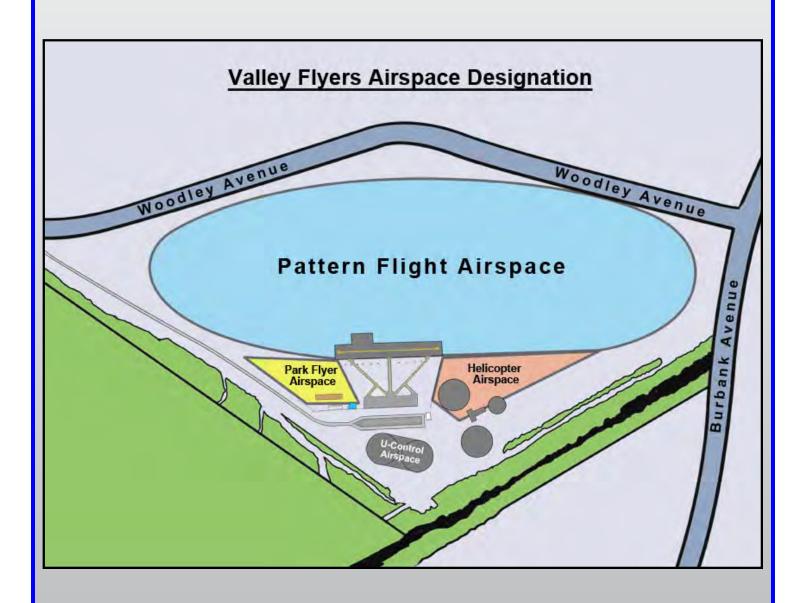

# Apollo XI Field Flying Regulations

# This facility is designed to accommodate four general types of powered remotely controlled aircraft in separate areas of the park.

- 1. Radio controlled heavier than one pound on the main runway.
- 2. Radio controlled one pound or less & R/C gliders North of the pit area.
- 3. Radio controlled helicopters South of the pit area
- 4. Control line flight in the designated Control line circles

This facility does **NOT** accommodate free flight aircraft, Kites, rocketry of any kind; R/C cars or R/C trucks.

## Radio Control Flight Rules

- 1. All pilots must fly from one of the designated pilot stands.
- 2. The frequency board will be used at all times and pilots must post their frequency usage with a card or I.D that contains their name or picture I.D.
- 3. Open flying is restricted during scheduled events.
- 4. No take offs and landings from the pit area, taxiways, or grass.
- 5. 400 feet maximum flying altitude.
- 6. Take-off and landings to be in the same direction according to the wind.
- 7. Down-wind passes over the runway are prohibited when other aircraft are flying.
- 8. Some sort of fuel recovery system must be used when fueling planes to avoid spillage.
- 9. All pilots will follow taxiways directions as posted.
- 10. Pilots will call out their intentions (landing, take-off, etc) and clear the runway quickly.
- 11. There shall be no flying during facility mowing operations
- 12. Flying over the Golf course, access roads or public roads is prohibited.
- 13. Each type of aircraft must fly and pit within the area designated on the map for that type of vehicle. Fixed wing aircraft will have a standard left or right pattern depending on the wind.