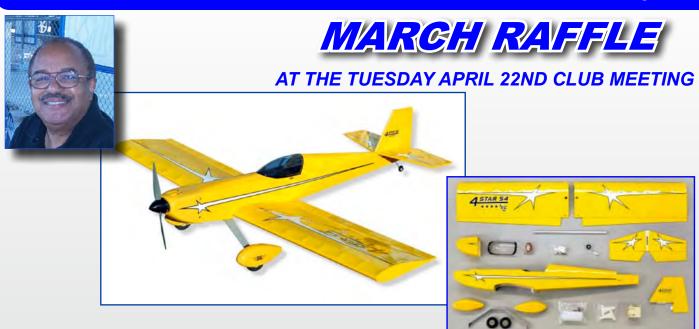

## SIG 4 STAR 54

This month we'll feature the SIG 4 STAR 54 EG/40 size ARF. SIG has updated the 4 STAR series to enable electric or nitro power sources.

The following are the specs for this ARF

#### **SPECIFICATIONS:**

Wing Span: 54 in. 1372 mm

Wing Area: 585 sq in 37.7 dm2 Length: 47.5 in. 1206 mm

Flying Weight: 5 - 5.5 lbs. 2268 - 2495 g

Wing Loading: 19.7 - 21.7 oz./ sq ft 60 - 66 g/dm2

Radio Required: (not included) 4-Channel w/ 5 Standard Servos (glow)

4-Channel w/ 4 Standard Servos (electric)

Glow Power: (not included) 2-Stroke .40 - .46 cu. in. (6.5 - 7.5 cc)

4-Stroke .40 - .54 cu. in. (6.5 - 8.8 cc)

Electric Power: (not included) 500 - 800 watt Brushless Motor (800-1000 kv)

60-75A Speed Control (ESC)

3-4S 3000 - 5000 mAh Lipo Battery Pack