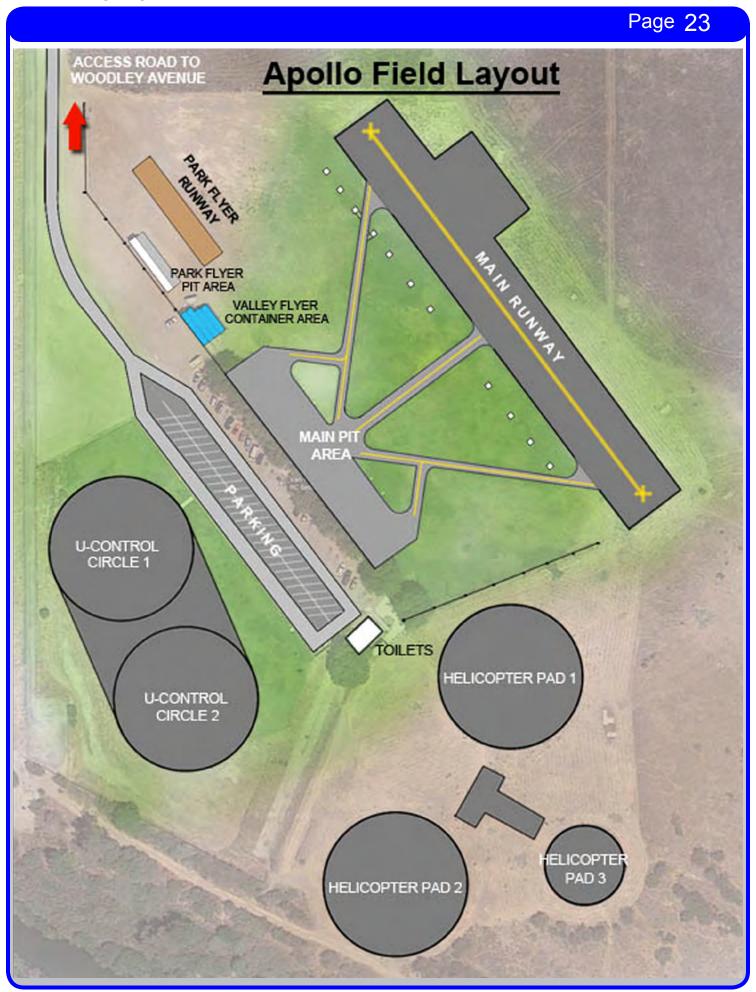

2014 Apollo 11 Field Schedule( (See page 23 .)

Happy Landings!

# Apollo XI Field Flying Regulations

# This facility is designed to accommodate four general types of powered remotely controlled aircraft in separate areas of the park.

- 1. Radio controlled heavier than one pound on the main runway.
- 2. Radio controlled one pound or less & R/C gliders North of the pit area.
- 3. Radio controlled helicopters South of the pit area
- 4. Control line flight in the designated Control line circles

This facility does **NOT** accommodate free flight aircraft, Kites, rocketry of any kind; R/C cars or R/C trucks.

## Radio Control Flight Rules

- 1. All pilots must fly from one of the designated pilot stands.
- 2. The frequency board will be used at all times and pilots must post their frequency usage with a card or I.D that contains their name or picture I.D.
- 3. Open flying is restricted during scheduled events.
- 4. No take offs and landings from the pit area, taxiways, or grass.
- 5. 400 feet maximum flying altitude.
- 6. Take-off and landings to be in the same direction according to the wind.
- 7. Down-wind passes over the runway are prohibited when other aircraft are flying.
- 8. Some sort of fuel recovery system must be used when fueling planes to avoid spillage.
- 9. All pilots will follow taxiways directions as posted.
- 10. Pilots will call out their intentions (landing, take-off, etc) and clear the runway quickly.
- 11. There shall be no flying during facility mowing operations
- 12. Flying over the Golf course, access roads or public roads is prohibited.
- 13. Each type of aircraft must fly and pit within the area designated on the map for that type of vehicle. Fixed wing aircraft will have a standard left or right pattern depending on the wind.