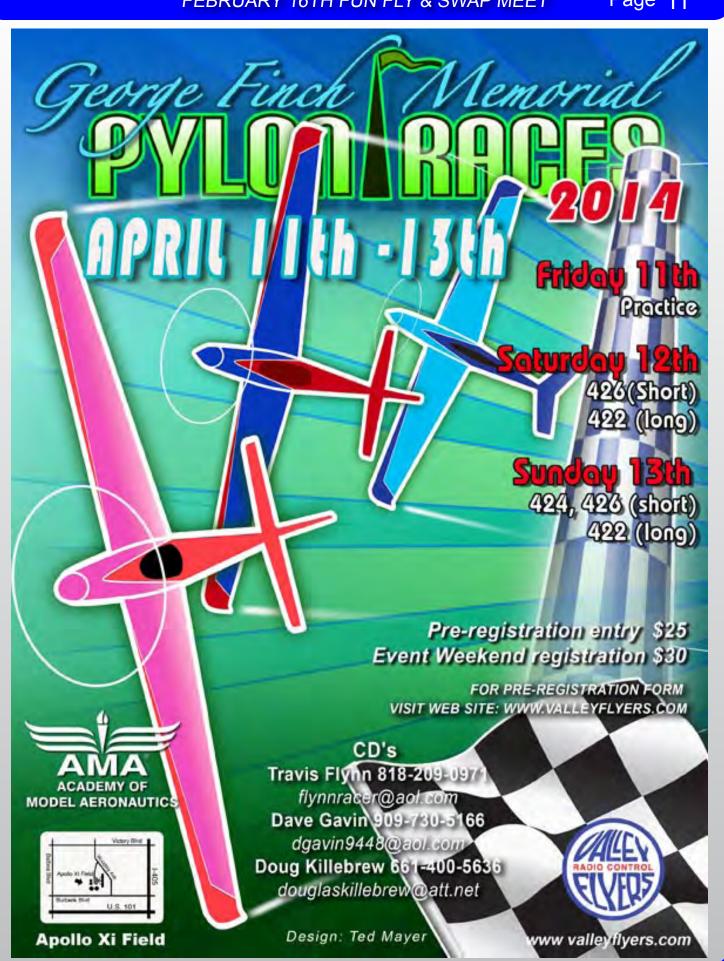

#### George Finch Memorial Race

Fri Apr 11 (half day) Sat Apr 12 – Sun Apr 13 Q40/Q500

Travis Flynn – CD | flynnracer@ aol.com

Bob Smith provides the latest updates on the Finch memorial event:

- 1) The EF1 class has been dropped from this event due to a conflict between an EF1 designer and the NMPRA getting it approved for the class. Under threat of a lawsuit from the designer, if we conduct the race, we have eliminated it for this event. Hopefully this will be resolved before the June race.
- 2) We will have a Hobby People \$100 gift card drawing at the end of the event for event officials. For each day you officiate, you will be entered with two drawing tickets. For half a day's work you get 1 ticket. And of course, you will be entered into the yearend drawing for 'members' if you work the event. Free lunch and drinks as always for officials.

If you have questions, email me at bobthesmith2003@yahoo. com or call at 661-298-2614. You can obtain a copy of the latest event flyer and pre-registration form at the NMPRA site http://www.nmpra.org/ under the George Finch link of scheduled events. This is the direct link to the updated flyer and registration form.

Hope to see you there, April 11th through the 13th.

Bob Smith, Treasurer

## PRE-REGISTRATION FORM

MUST BE RECEIVED BY APRIL 8TH (please print)

| NAME _          |             |           |                   |           |           |
|-----------------|-------------|-----------|-------------------|-----------|-----------|
| AMA NUM         | IBER;       |           |                   |           |           |
| ALL EVENTS ONE  | DAY; \$25 F | EE FOR EA | CH CLASS          | EACH DAY  | YOU RACE  |
| CLASS (circle); | 422 (SAT)   | 422 (SUN) | 424 (SUN)         | 426 (SAT) | 426 (SUN) |
|                 | FREQ;       |           | (class)           |           |           |
|                 | FREQ;       | /         | (class)           |           |           |
|                 | FREQ,       |           | (class)           |           |           |
| CONTACT EMA     | IL OR PHON  | E;        | ACT OF A CONTRACT |           | _         |
| TEAM/CALLER     | NAME;       |           |                   | /_        | _(class)  |
| TEAM/CALLER     | NAME;       |           | SINC DESCRIPTION  | /         | _(class)  |
| TEAM/CALLER     | NAME;       |           |                   |           | _(class   |
|                 |             |           |                   |           |           |

MAIL ENTRY AND FEE PAYABLE TO 'VALLEY FLYERS' TO;

DAVID GAVIN 10244 Golden YARROW INN. RANCHO CUCAMONGA CA, 91701