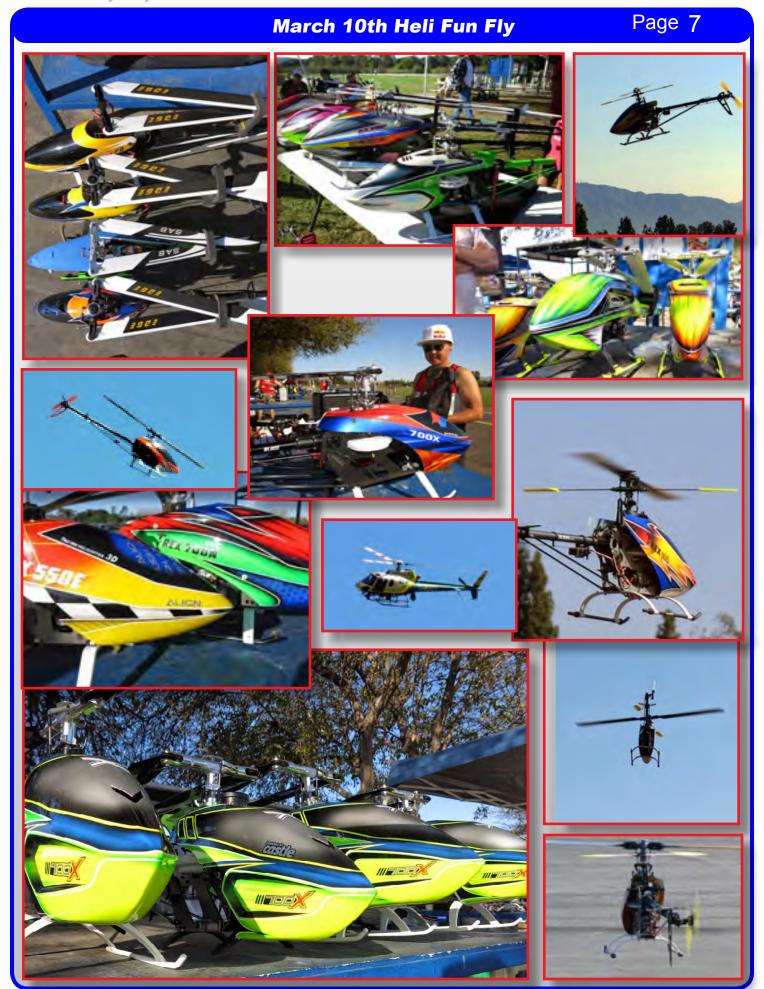

## A Message from our Heli Director

"Sergio and I want to thank all the participants that came out and made the event worth having.

Also we want to thank all the valley flyers who helped out with the jobs necessary to put on such an event.

Bob Tarlau for his expert work on the mic and announcing the event, and for some great pictures. Benny for letting us do the event in the first place and for his expertise is cd-ing the event. Athena and her mom Tena for the pictures and videos, also Winston brown who captured much of the action on video. Mike Stoner for the cooking, along with Shawn Keermann, KC, Athena and others who also helped at the BBQ. Thanks to Rusty Cook for setting up, and Barbra Brace running signup. Mario sweet for field safety.

I know I had a blast and can't *photos can be viewed at:* wait for the next one.

And I want to personally thank **Sergio** from Piro-flip rc as it was his work and association with

all the heli pilots that made the event work and brought in such a great attendance, and made us all look good."

#### Heli Fun Fly Video & Photos

Winston Brown has posted a pair of videos on our successful Heli Fun Fly held March 15. We had about 75 pilots, great weather, some super flying and lots of fun. Hats off to CD Benny Elkouby, and event co-directors Mark Selkirk and Sergio Marachilian. Thanks as well to all our volunteers.

VIDEO: Here are Winston's video links:

http://youtu.be/bipOASTPwP4 14 min video

http://youtu.be/jKhcoVdIrSE 5 min version

PHOTOS: You will find 133 still photos taken by Bob Tarlau and Athena Aguila at http://tinyurl.com/ojsp29h